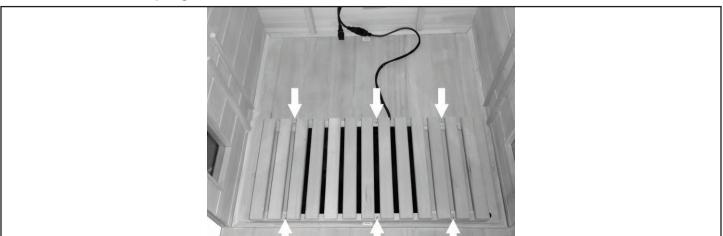

5. Slide the BENCH HEATER PANEL into place between the LEFT and RIGHT PANELS. Connect the heater plug. *Note: For Carbon Heater Models, make sure the FLOOR HEATER cable is placed through the groove in the bottom of the BENCH HEATER PANEL*.

6. Attach BENCH SEAT with 2" SCREWS.

NOTE: When performing Step 5 above, you may need to skew the wall out slightly to accommodate inserting the BENCH HEATER PANEL.

7. *Ceramic Heater Models Only:* Attach BACK PANEL HEATER COVER to BACK PANEL with 2" SCREWS and to BENCH SEAT with 3/4" SCREWS.