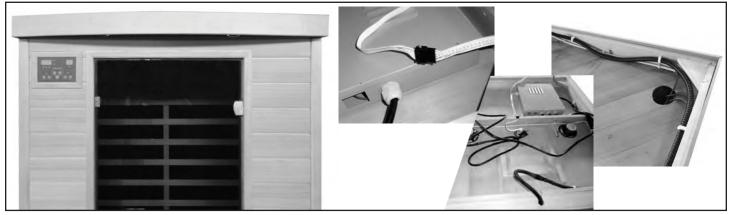

8. Attach the FRONT PANEL to the FLOOR. Buckle the FRONT PANEL to the LEFT and RIGHT PANELS.

9. Lift the ROOF above the sauna, feeding the control panel and heater cables through the corresponding holes. Feed the cables for the AM/FM CD PLAYER through the hole in the bottom of the ROOF. *Note: For One-Person Models, the ROOF fits inside the four PANELS*. Secure the ROOF to the sauna with 1-1/8" SCREWS. Connect the control panel and heater plugs.

10. Feed the main power cable through hole in ROOF and plug securely into receptacle on back of POWER SUPPLY box. Secure the ROOF COVER with 3/4" SCREWS.

11. Attach the DOOR HANDLE to the GLASS DOOR.

12. Gently pull the cables for the AM/FM CD PLAYER through the opening in the front of the STEREO SHELF. Attach the STEREO SHELF with 3/4" SCREWS.

13. Plug the controller and antenna into the back of the AM/FM CD PLAYER. Slide and lock the AM/FM CD PLAYER into the STEREO SHELF.

14. Attach the MAGAZINE RACK with 1-1/2" SCREWS. Note: A sticker indicates the optimal position for this accessory, but attaching it is optional. Consider the position carefully before driving any screws into the sauna interior.