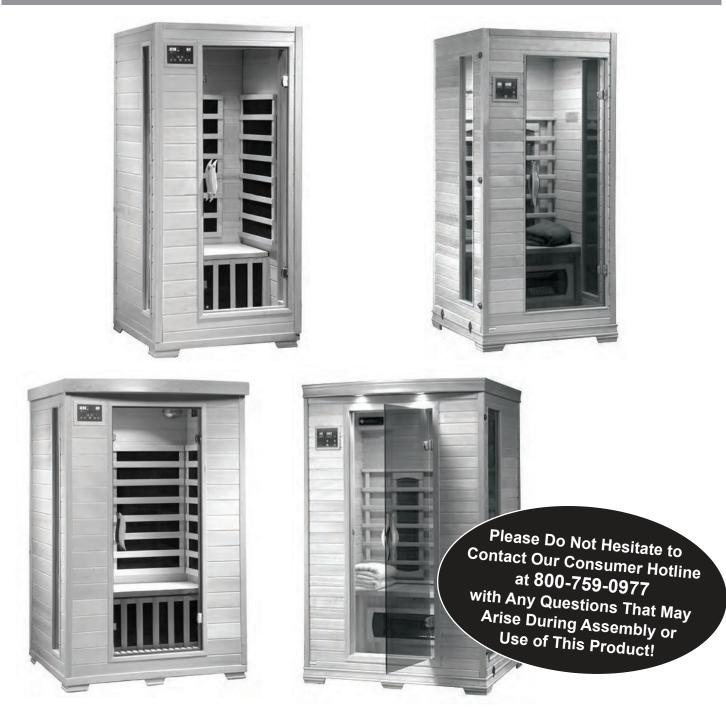

# **OWNER'S MANUAL ONE-PERSON & TWO-PERSON SAUNAS** WITH CERAMIC OR CARBON HEATERS

SA2400/SA2406/SA2409/SA1309