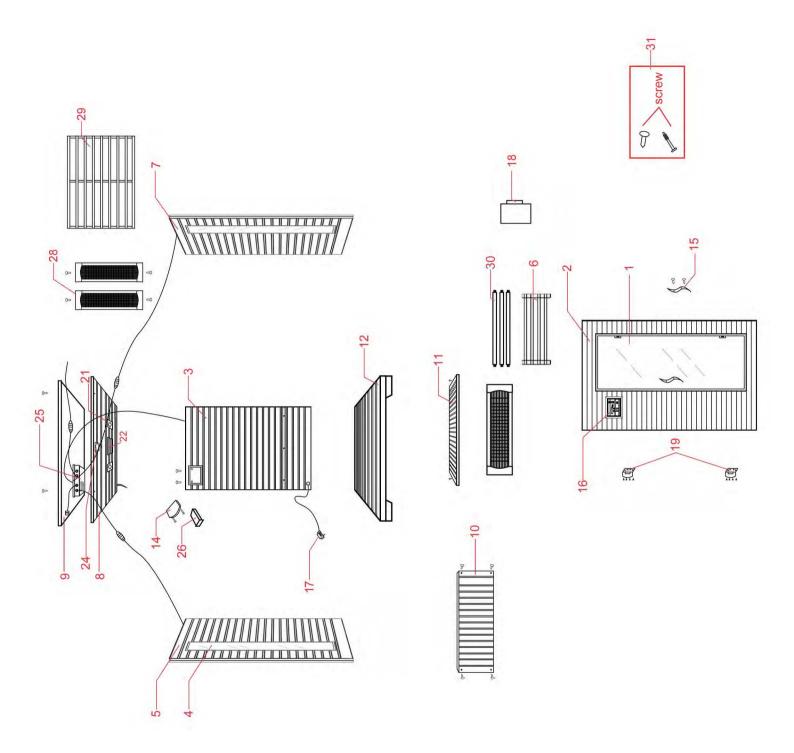

# PARTS IDENTIFIER (NOT TO SCALE)

| FRONT PANEL<br>WITH GLASS DOOR                                    | LEFT PANEL                       | RIGHT PANEL                       | BACK PANEL                                                              | ROOF                                                                                                                                                                                                                                                                                                                                                                                                                |
|-------------------------------------------------------------------|----------------------------------|-----------------------------------|-------------------------------------------------------------------------|---------------------------------------------------------------------------------------------------------------------------------------------------------------------------------------------------------------------------------------------------------------------------------------------------------------------------------------------------------------------------------------------------------------------|
| ROOF COVER                                                        | FLOOR                            | FLOOR HEATER <sup>2</sup>         | BENCH SEAT                                                              | BENCH HEATER<br>PANEL                                                                                                                                                                                                                                                                                                                                                                                               |
| BACK PANEL<br>HEATER COVER                                        | BACKREST                         | DOOR HANDLE                       | STEREO SHELF                                                            | AM/FM CD PLAYER<br>WITH MP3 INPUT <sup>4</sup>                                                                                                                                                                                                                                                                                                                                                                      |
| CUP HOLDER                                                        | MAGAZINE RACK                    | DOUBLE TOWEL<br>HOOK <sup>3</sup> | COLOR THERAPY<br>CONTROL PANEL                                          | OXYGEN IONIZER <sup>3</sup>                                                                                                                                                                                                                                                                                                                                                                                         |
| 2" (50mm) SCREW <sup>5</sup>                                      | 1-1/2" (40mm) SCREW <sup>5</sup> | 1-1/8" (30mm) SCREW <sup>5</sup>  | 3/4" (20mm) SCREW⁵                                                      | <ol> <li><sup>1</sup> Ceramic Heater Models Only</li> <li><sup>2</sup> Carbon Heater Models Only</li> <li><sup>3</sup> Two-Person Models Only</li> <li><sup>4</sup> Stereo audio cable with 3.5mm<br/>(1/8") TRS connector (mini-stereo<br/>jack) not included</li> <li><sup>5</sup> Extra hardware is included -<br/>It is normal to have extra screws<br/>leftover when sauna assembly is<br/>complete</li> </ol> |
| ADDITIONAL EQUIPMENT<br>REQUIRED:<br>PHILLIPS HEAD<br>SCREWDRIVER | STEP LADDER                      | sauna models                      | used for the assembl<br>; therefore, some ima<br>exactly like your prod | ges or drawings                                                                                                                                                                                                                                                                                                                                                                                                     |

\* Refer to REPLACEMENT PARTS (PAGE 16-22) to determine the correct part number when ordering replacements.

#### SA2400 ONE-PERSON HEMLOCK SAUNA WITH CERAMIC HEATERS

| REF. # | DESCRIPTION                        | PART NUMBER | QTY.  |
|--------|------------------------------------|-------------|-------|
| 1      | GLASS DOOR                         | SAP24394    | 1     |
| 1      | GLASS CLIP - METAL                 | SAP2537     | 2     |
| 1      | DOOR MAGNET                        | SAP25371    | 2     |
| 2      | FRONT PANEL with GLASS DOOR        | SAP26164    | 1     |
| 3      | BACK PANEL                         | SAP26193    | 1     |
| 5      | LEFT PANEL                         | SAP2617     | 1     |
| 6      | MAGAZINE RACK                      | SAP2414     | 1     |
| 7      | RIGHT PANEL                        | SAP2618     | 1     |
| 8      | ROOF                               | SAP26205    | 1     |
| 9      | ROOF COVER                         | SAP2601     | 1     |
| 10     | BENCH HEATER PANEL                 | SAP2503     | 1     |
| 11     | BENCH SEAT                         | SAP2504     | 1     |
| 12     | FLOOR                              | SAP2505     | 1     |
| 14     | AM/FM CD PLAYER with MP3 INPUT     | SAP24085    | 1     |
| 15     | DOOR HANDLE                        | SAP2413     | 1 SET |
| 16     | CONTROL PANEL                      | SAP2406     | 1     |
| 17     | MAIN POWER CABLE                   | SAP2703     | 1     |
| 18     | CUP HOLDER                         | SAP2444     | 1     |
| 19     | DOOR HINGE                         | SAP24154    | 2     |
| 21     | SPEAKER                            | SAP2416     | 2     |
| 22     | THERMOSTAT WIRE                    | SAP25314    | 1     |
| 24     | INTERIOR LIGHT FIXTURE             | SAP2604     | 1     |
| 25     | POWER SUPPLY BOX                   | SAP24071    | 1     |
| 25     | POWER SUPPLY RECEPTACLE            | SAP24073    | 1     |
| 25     | HEATER CIRCUIT BOARD               | SAP2428     | 1     |
| 25     | 20 AMP OVERCURRENT PROTECTOR       | SAP2529     | 1     |
| 26     | STEREO SHELF                       | SAP24024    | 1     |
| 28     | PANEL HEATER COVER                 | SAP3126     | 1     |
| 29     | BACKREST                           | SAP2412     | 1     |
| 30     | 350W HEATER ELEMENT – BACK HEATER  | SAP2423     | 2     |
| 30     | 350W HEATER ELEMENT – BENCH HEATER | SAP2423     | 1     |
| 31     | 2" (50mm) SCREW                    | SAP2411     | 2     |
| 31     | 1-1/2" (40mm) SCREW                | SAP2411     | 4     |
| 31     | 1-1/8" (30mm) SCREW                | SAP2411     | 8     |
| 31     | 3/4" (20mm) SCREW                  | SAP2411     | 18    |
|        | BUCKLE                             | SAP2607     | 12    |
|        | WOODEN POWER CABLE COVER CONTROL   | SAP3128     | 1     |
|        | PANEL WIRE (SHORT)                 | SAP2536     | 1     |
|        | CONTROL PANEL WIRE (LONG)          | SAP25361    | 1     |