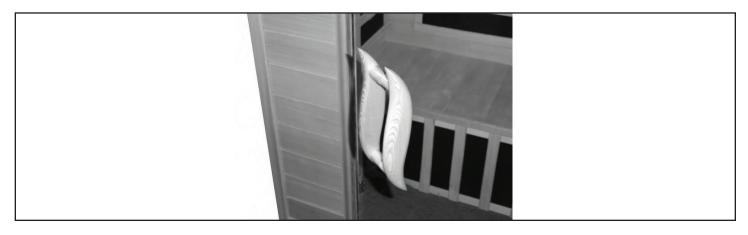

8. Attach the FRONT PANEL to the FLOOR. Buckle the FRONT PANEL to the LEFT and RIGHT PANELS.

9. Lift the ROOF above the sauna, feeding the control panel and heater cables through the corresponding holes. Feed the cables for the AM/FM CD PLAYER through the hole in the bottom of the ROOF. *Note: For One-Person Models, the ROOF fits inside the four PANELS*. Secure the ROOF to the sauna with 1-1/8" SCREWS. Connect the control panel and heater plugs.

10. Feed the main power cable through hole in ROOF and plug securely into receptacle on back of POWER SUPPLY box. Secure the ROOF COVER with 3/4" SCREWS.

11. Attach the DOOR HANDLE to the GLASS DOOR.

12. Gently pull the cables for the AM/FM CD PLAYER through the opening in the front of the STEREO SHELF. Attach the STEREO SHELF with 3/4" SCREWS.