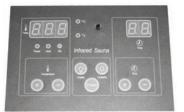

#### SAUNA CONTROL PANEL

Note: The sauna controls are the same for both the interior and exterior Control Panels.

- 1. Press POWER to turn ON the sauna.
- 2. Set the desired TEMPERATURE with the (+) and (-) buttons.
- 3. Press and hold both (+) and (-) to switch between °F (Fahrenheit) and °C (Celsius).
- 4. Set the desired TIME with the (+) and (-) buttons.
- 5. Press INSIDE or OUTSIDE to turn on or off the corresponding light.
- 6. When the TIME reaches 00, the heaters will turn OFF automatically.
- 7. After your sauna session, press POWER to turn OFF the sauna.

#### COLOR THERAPY CONTROL PANEL (Two-Person Models Only)

1. Press POWER to turn ON the Color Therapy Light. The Color Therapy Light will cycle through all the available colors.

- 2. Press SELECT to locate your preferred color or pattern, then press SET.
- 3. Set the desired TIME with the (+) and (-) buttons, then press SET.
- 4. Press POWER to turn OFF the Color Therapy Light.

#### OXYGEN IONIZER (Two-Person Models Only)

- 1. Press ION to release negatively charged ions to purify the air.
- 2. Press O3 to disinfect the air with ozone.