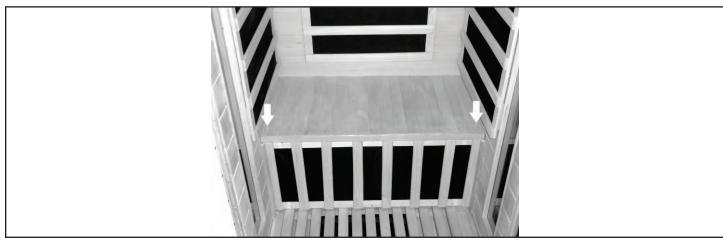

6. Attach BENCH SEAT with 2" SCREWS.

NOTE: When performing Step 5 above, you may need to skew the wall out slightly to accommodate inserting the BENCH HEATER PANEL.

7. *Ceramic Heater Models Only:* Attach BACK PANEL HEATER COVER to BACK PANEL with 2" SCREWS and to BENCH SEAT with 3/4" SCREWS.