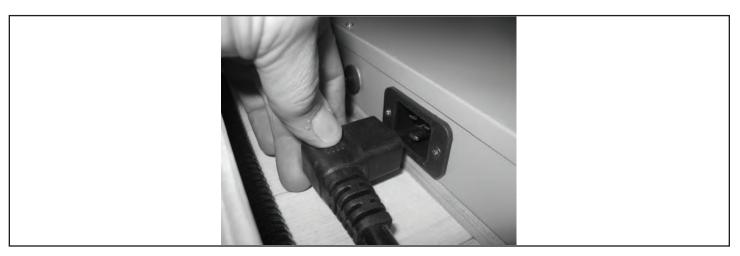

19. Plug the main power cable into a dedicated outlet. *Note: No other appliances should share the same outlet with this sauna*.