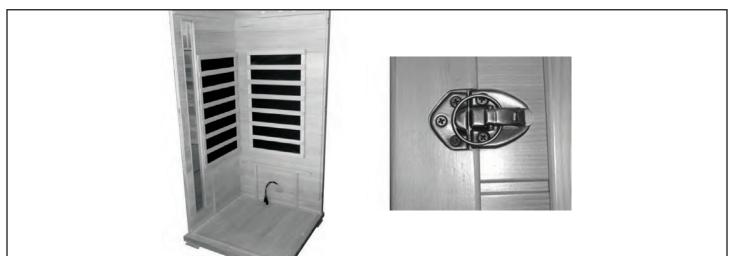

2. Attach the LEFT PANEL to the FLOOR. Buckle the LEFT PANEL to the BACK PANEL.

3. Attach the RIGHT PANEL to the FLOOR. Buckle the RIGHT PANEL to the BACK PANEL.

4. *Carbon Heater Models Only:* Attach the FLOOR HEATER to the FLOOR with 1-1/2" SCREWS. Connect the heater plug.

8. Attach the FRONT PANEL to the FLOOR. Buckle the FRONT PANEL to the LEFT and RIGHT PANELS.

9. Lift the ROOF above the sauna, feeding the control panel and heater cables through the corresponding holes. Feed the cables for the AM/FM CD PLAYER through the hole in the bottom of the ROOF. *Note: For One-Person Models, the ROOF fits inside the four PANELS*. Secure the ROOF to the sauna with 1-1/8" SCREWS. Connect the control panel and heater plugs.