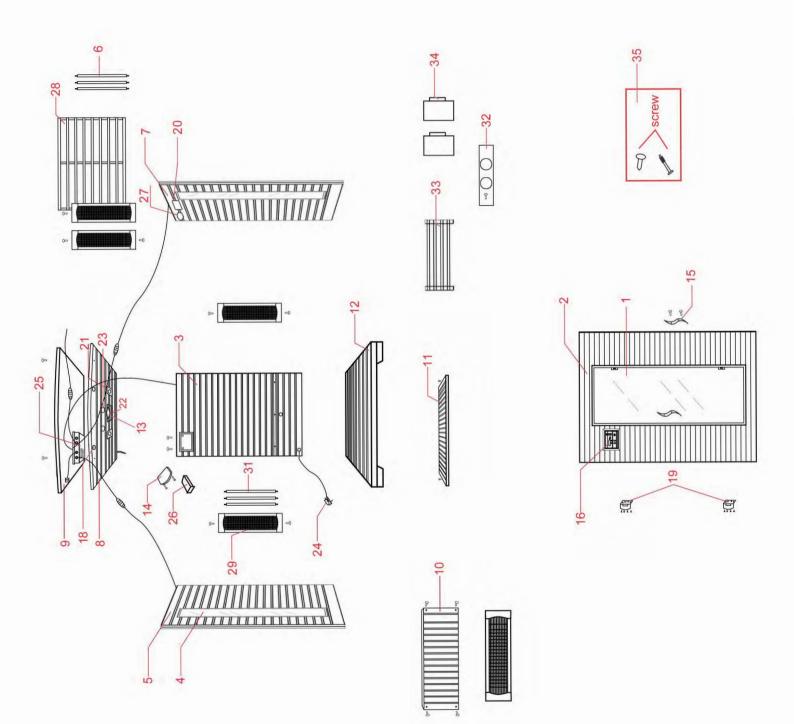

# PARTS IDENTIFIER (NOT TO SCALE)

| FRONT PANEL<br>WITH GLASS DOOR                                    | LEFT PANEL                       | RIGHT PANEL                       | BACK PANEL                                                              | ROOF                                                                                                                                                                                                                                                                                                                                                                                                                |
|-------------------------------------------------------------------|----------------------------------|-----------------------------------|-------------------------------------------------------------------------|---------------------------------------------------------------------------------------------------------------------------------------------------------------------------------------------------------------------------------------------------------------------------------------------------------------------------------------------------------------------------------------------------------------------|
| ROOF COVER                                                        | FLOOR                            | FLOOR HEATER <sup>2</sup>         | BENCH SEAT                                                              | BENCH HEATER<br>PANEL                                                                                                                                                                                                                                                                                                                                                                                               |
| BACK PANEL<br>HEATER COVER                                        | BACKREST                         | DOOR HANDLE                       | STEREO SHELF                                                            | AM/FM CD PLAYER<br>WITH MP3 INPUT <sup>4</sup>                                                                                                                                                                                                                                                                                                                                                                      |
| CUP HOLDER                                                        | MAGAZINE RACK                    | DOUBLE TOWEL<br>HOOK <sup>3</sup> | COLOR THERAPY<br>CONTROL PANEL                                          | OXYGEN IONIZER <sup>3</sup>                                                                                                                                                                                                                                                                                                                                                                                         |
| 2" (50mm) SCREW <sup>5</sup>                                      | 1-1/2" (40mm) SCREW <sup>5</sup> | 1-1/8" (30mm) SCREW <sup>5</sup>  | 3/4" (20mm) SCREW⁵                                                      | <ol> <li><sup>1</sup> Ceramic Heater Models Only</li> <li><sup>2</sup> Carbon Heater Models Only</li> <li><sup>3</sup> Two-Person Models Only</li> <li><sup>4</sup> Stereo audio cable with 3.5mm<br/>(1/8") TRS connector (mini-stereo<br/>jack) not included</li> <li><sup>5</sup> Extra hardware is included -<br/>It is normal to have extra screws<br/>leftover when sauna assembly is<br/>complete</li> </ol> |
| ADDITIONAL EQUIPMENT<br>REQUIRED:<br>PHILLIPS HEAD<br>SCREWDRIVER | STEP LADDER                      | sauna models                      | used for the assembl<br>; therefore, some ima<br>exactly like your prod | ges or drawings                                                                                                                                                                                                                                                                                                                                                                                                     |

\* Refer to REPLACEMENT PARTS (PAGE 16-22) to determine the correct part number when ordering replacements.

#### SA2406 TWO-PERSON HEMLOCK SAUNA WITH CERAMIC HEATERS

| REF. #           | DESCRIPTION                              | PART NUMBER        | QTY.  |
|------------------|------------------------------------------|--------------------|-------|
| 1                | GLASS DOOR                               | SAP24574           | 1     |
| 1                | GLASS CLIP - METAL                       | SAP2537            | 2     |
| 1                | DOOR MAGNET                              | SAP25371           | 2     |
|                  | FRONT PANEL with GLASS DOOR              | SAP26294           | 1     |
| 3                | BACK PANEL                               | SAP26323           | 1     |
| 5                | LEFT PANEL                               | SAP2630            | 1     |
| 2<br>3<br>5<br>6 | 350W HEATER ELEMENT – BACK PANEL         | SAP2423            | 2     |
| 7                | RIGHT PANEL                              | SAP2423<br>SAP2631 | 1     |
|                  | -                                        |                    | 1     |
| 8                | ROOF                                     | SAP26335           | 1     |
| 9                | ROOF COVER                               | SAP2609            | 1     |
| 10               | BENCH HEATER PANEL                       | SAP2635            | 1     |
| 11               | BENCH SEAT                               | SAP2667            | 1     |
| 12               | FLOOR                                    | SAP2634            | 1     |
| 13               | COLOR THERAPY LIGHT                      | SAP2410            | 1     |
| 14               | AM/FM CD PLAYER with MP3 INPUT           | SAP24085           | 1     |
| 15               | DOOR HANDLE                              | SAP2413            | 1 SET |
| 16               | CONTROL PANEL                            | SAP2406            | 2     |
| 18               | EXTERIOR LIGHT FIXTURE                   | SAP2604            | 2     |
| 19               | DOOR HINGE                               | SAP24154           | 2     |
| 20               | COLOR THERAPY CONTROL PANEL              | SAP2427            | 1     |
| 20               | COLOR THERAPY CONTROL PANEL FRAME        | SAP2417            | 1     |
| 21               | SPEAKER                                  | SAP2416            | 2     |
| 22               | THERMOSTAT WIRE                          | SAP25314           | 1     |
| 23               | INTERIOR LIGHT FIXTURE                   | SAP2604            | 2     |
| 24               | MAIN POWER CABLE                         | SAP2703            | 1     |
| 25               | POWER SUPPLY BOX                         | SAP24071           | 1     |
| 25               | POWER SUPPLY RECEPTACLE                  | SAP24073           | 1     |
| 25               |                                          | SAP2428            | 1     |
| 25               |                                          | SAP2420<br>SAP2529 | 1     |
| 26               | 20 AMP OVERCURRENT PROTECTOR             |                    | 1     |
|                  | STEREO SHELF                             | SAP24024           | 1     |
| 27               | OXYGEN IONIZER                           | SAP2409            | 1     |
| 28               | BACKREST                                 | SAP2412            | 1     |
| 29               | PANEL HEATER COVER                       | SAP3127            | 1     |
| 31               | 330W HEATER ELEMENT – LEFT PANEL         | SAP2424            | 1     |
| 31               | 330W HEATER ELEMENT – RIGHT PANEL        | SAP2424            | 1     |
| 31               | 330W HEATER ELEMENT – BENCH PANEL DOUBLE | SAP2424            | 1     |
| 32               | TOWEL HOOK                               | SAP2460            | 1     |
| 33               | MAGAZINE RACK                            | SAP2414            | 1     |
| 34               | CUP HOLDER                               | SAP2444            | 1     |
| 35               | 2" (50mm) SCREW                          | SAP2411            | 6     |
| 35               | 1-1/2" (40mm) SCREW                      | SAP2411            | 4     |
| 35               | 1-1/8" (30mm) SCREW                      | SAP2411            | 6     |
| 35               | 3/4" (20mm) SCREW                        | SAP2411            | 24    |
|                  | BUCKLE                                   | SAP2607            | 12    |
|                  | WOODEN POWER CABLE COVER                 | SAP3128            | 1     |
|                  | COLOR THERAPY CONTROL PANEL 4 PRONG WIRE | SAP2532            | 1     |
|                  | COLOR THERAPT CONTROL PANEL 4 PRONG WIRE | SAP2533            | 1     |
|                  |                                          | SAP2536            | 1     |
|                  |                                          | SAP25361           | 1     |
|                  | CONTROL PANEL WIRE (LONG)                | 3AF23301           | I     |