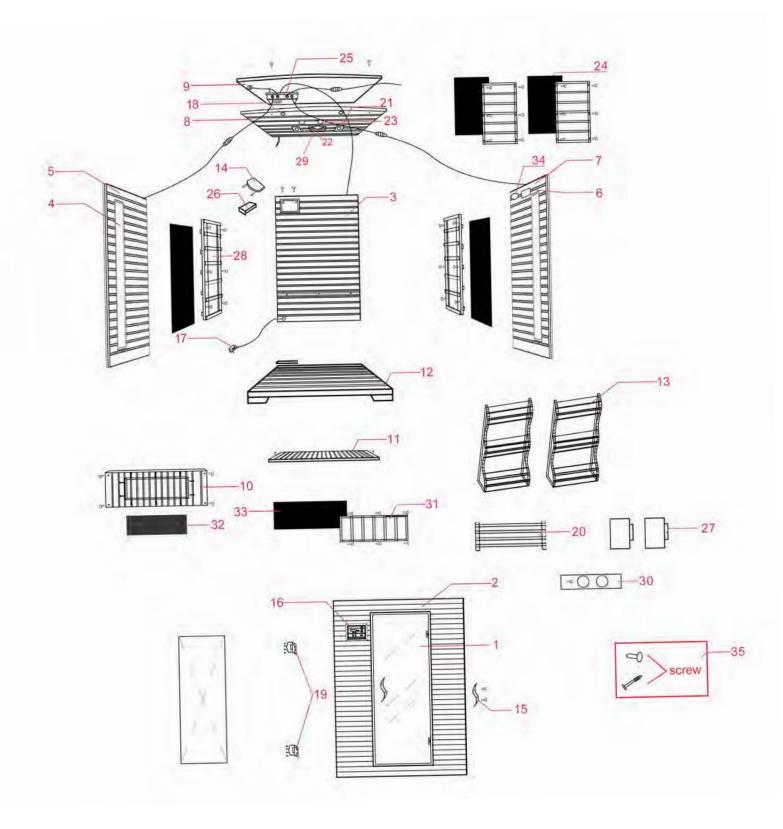

# PARTS IDENTIFIER (NOT TO SCALE)

| FRONT PANEL<br>WITH GLASS DOOR                                    | LEFT PANEL                       | RIGHT PANEL                       | BACK PANEL                                                              | ROOF                                                                                                                                                                                                                                                                                                                                                                                                                |
|-------------------------------------------------------------------|----------------------------------|-----------------------------------|-------------------------------------------------------------------------|---------------------------------------------------------------------------------------------------------------------------------------------------------------------------------------------------------------------------------------------------------------------------------------------------------------------------------------------------------------------------------------------------------------------|
| ROOF COVER                                                        | FLOOR                            | FLOOR HEATER <sup>2</sup>         | BENCH SEAT                                                              | BENCH HEATER<br>PANEL                                                                                                                                                                                                                                                                                                                                                                                               |
| BACK PANEL<br>HEATER COVER                                        | BACKREST                         | DOOR HANDLE                       | STEREO SHELF                                                            | AM/FM CD PLAYER<br>WITH MP3 INPUT <sup>4</sup>                                                                                                                                                                                                                                                                                                                                                                      |
| CUP HOLDER                                                        | MAGAZINE RACK                    | DOUBLE TOWEL<br>HOOK <sup>3</sup> | COLOR THERAPY<br>CONTROL PANEL                                          | OXYGEN IONIZER <sup>3</sup>                                                                                                                                                                                                                                                                                                                                                                                         |
| 2" (50mm) SCREW <sup>5</sup>                                      | 1-1/2" (40mm) SCREW <sup>5</sup> | 1-1/8" (30mm) SCREW <sup>5</sup>  | 3/4" (20mm) SCREW⁵                                                      | <ol> <li><sup>1</sup> Ceramic Heater Models Only</li> <li><sup>2</sup> Carbon Heater Models Only</li> <li><sup>3</sup> Two-Person Models Only</li> <li><sup>4</sup> Stereo audio cable with 3.5mm<br/>(1/8") TRS connector (mini-stereo<br/>jack) not included</li> <li><sup>5</sup> Extra hardware is included -<br/>It is normal to have extra screws<br/>leftover when sauna assembly is<br/>complete</li> </ol> |
| ADDITIONAL EQUIPMENT<br>REQUIRED:<br>PHILLIPS HEAD<br>SCREWDRIVER | STEP LADDER                      | sauna models                      | used for the assembl<br>; therefore, some ima<br>exactly like your prod | ges or drawings                                                                                                                                                                                                                                                                                                                                                                                                     |

\* Refer to REPLACEMENT PARTS (PAGE 16-22) to determine the correct part number when ordering replacements.

#### SA2409 TWO-PERSON HEMLOCK SAUNA WITH CARBON HEATERS

| REF. #      | DESCRIPTION                              | PART NUMBER         | QTY.   |
|-------------|------------------------------------------|---------------------|--------|
| 1           | GLASS DOOR                               | SAP24574            | 1      |
| 1           | GLASS CLIP - METAL                       | SAP2537             | 2      |
| 1           | DOOR MAGNET                              | SAP25371            | 2      |
| 2           | FRONT PANEL with GLASS DOOR              | SAP26364            | 1      |
| 3           | BACK PANEL                               | SAP26394            | 1      |
| 3<br>5<br>6 | LEFT PANEL                               | SAP26374            | 1      |
| 6           | COLOR THERAPY CONTROL PANEL              | SAP2427             | 1      |
| 6           | COLOR THERAPY CONTROL PANEL FRAME        | SAP2417             | 1      |
| 7           | RIGHT PANEL                              | SAP26384            | 1      |
| 8           | ROOF                                     | SAP26405            | 1      |
| 9           | ROOF COVER                               | SAP2609             | 1      |
| 10          | BENCH HEATER PANEL                       | SAP26434            | 1      |
| 11          | BENCH SEAT                               | SAP2454             | 1<br>1 |
| 12          | FLOOR<br>BACKREST                        | SAP2641             | 2      |
| 13<br>14    | AM/FM CD PLAYER with MP3 INPUT           | SAP2412<br>SAP24085 | 2      |
| 14          | DOOR HANDLE                              | SAP24005<br>SAP2413 | 1 SET  |
| 16          | CONTROL PANEL                            | SAP2413<br>SAP2406  | 1      |
| 17          | MAIN POWER CABLE                         | SAP2703             | 1      |
| 18          | EXTERIOR LIGHT FIXTURE                   | SAP2604             | 2      |
| 19          | DOOR HINGE                               | SAP24154            | 2      |
| 20          | MAGAZINE RACK                            | SAP2414             | 1      |
| 21          | SPEAKER                                  | SAP2416             | 2      |
| 22          | THERMOSTAT WIRE                          | SAP25314            | 1      |
| 23          | INTERIOR LIGHT FIXTURE                   | SAP2604             | 2      |
| 24,28       | 330W HEATER ELEMENT – BACK PANEL         | SAP2418             | 2      |
| ,           | 330W HEATER ELEMENT – LEFT PANEL         | SAP2418             | 1      |
| 24,28       | 330W HEATER ELEMENT – RIGHT PANEL        | SAP2418             | 1      |
| 25          | POWER SUPPLY BOX                         | SAP24071            | 1      |
| 25          | POWER SUPPLY RECEPTACLE                  | SAP24073            | 1      |
| 25          |                                          | SAP2428             | 1      |
| 25          | 20 AMP OVERCURRENT PROTECTOR             | SAP2529             | 1      |
| 26          | STEREO SHELF                             | SAP24024            | 1<br>2 |
| 27<br>29    | CUP HOLDER<br>COLOR THERAPY LIGHT        | SAP2444<br>SAP2410  | 2<br>1 |
| 29<br>30    | DOUBLE TOWEL HOOK                        | SAP2410<br>SAP2460  | 1      |
| 30<br>31    | FLOOR HEATER                             | SAP2400<br>SAP2642  | 1      |
| 32          | 225W HEATER ELEMENT – BENCH HEATER       | SA92421             | 1      |
| 33          | 180W HEATER ELEMENT – FLOOR HEATER       | SAP2419             | 1      |
| 34          | OXYGEN IONIZER                           | SAP2409             | 1      |
| 35          | 2" (50mm) SCREW                          | SAP2411             | 4      |
| 35          | 1-1/2" (40mm) SCREW                      | SAP2411             | 10     |
| 35          | 1-1/8" (30mm) SCREW                      | SAP2411             | 6      |
| 35          | 3/4" (2Òmm) ŚCREW                        | SAP2411             | 24     |
|             | BUCKLE                                   | SAP2607             | 12     |
|             | WOODEN POWER CABLE COVER                 | SAP3128             | 1      |
|             | COLOR THERAPY CONTROL PANEL 4 PRONG WIRE | SAP2532             | 1      |
|             | COLOR THERAPY CONTROL PANEL 5 PRONG WIRE | SAP2533             | 1      |
|             | CONTROL PANEL WIRE (SHORT)               | SAP2536             | 1      |
|             | CONTROL PANEL WIRE (LONG)                | SAP25361            | 1      |
|             |                                          |                     |        |

#### SA1309 TWO-PERSON CEDAR SAUNA WITH CARBON HEATERS

| REF. #                                                                                                                                                                                                        | DESCRIPTION                                                                                                                                                                                                                                                                                                                                                                                                                                                                                                                                                                                                                                                                                                                                                                                                                                                                                                                                                                                                                                                                                                                                                                                                                                                                                                                                                                                                                                                                                                                                              | PART NUMBER                                                                                                                                                                                                                                                                                                                                                                                                                                                                                                                                                                                                            | QTY.                                                                                             |
|---------------------------------------------------------------------------------------------------------------------------------------------------------------------------------------------------------------|----------------------------------------------------------------------------------------------------------------------------------------------------------------------------------------------------------------------------------------------------------------------------------------------------------------------------------------------------------------------------------------------------------------------------------------------------------------------------------------------------------------------------------------------------------------------------------------------------------------------------------------------------------------------------------------------------------------------------------------------------------------------------------------------------------------------------------------------------------------------------------------------------------------------------------------------------------------------------------------------------------------------------------------------------------------------------------------------------------------------------------------------------------------------------------------------------------------------------------------------------------------------------------------------------------------------------------------------------------------------------------------------------------------------------------------------------------------------------------------------------------------------------------------------------------|------------------------------------------------------------------------------------------------------------------------------------------------------------------------------------------------------------------------------------------------------------------------------------------------------------------------------------------------------------------------------------------------------------------------------------------------------------------------------------------------------------------------------------------------------------------------------------------------------------------------|--------------------------------------------------------------------------------------------------|
| $ \begin{array}{c} 1\\ 1\\ 1\\ 2\\ 3\\ 5\\ 6\\ 6\\ 7\\ 8\\ 9\\ 10\\ 11\\ 12\\ 13\\ 14\\ 15\\ 16\\ 17\\ 18\\ 19\\ 20\\ 21\\ 22\\ 23\\ 24,28\\ 24,28\\ 24,28\\ 25\\ 25\\ 25\\ 25\\ 25\\ 25\\ 25\\ 25\\ 25\\ 25$ | GLASS DOOR<br>GLASS CLIP - METAL<br>DOOR MAGNET<br>FRONT PANEL with GLASS DOOR<br>BACK PANEL<br>LEFT PANEL<br>COLOR THERAPY CONTROL PANEL<br>COLOR THERAPY CONTROL PANEL<br>COLOR THERAPY CONTROL PANEL FRAME<br>RIGHT PANEL<br>ROOF<br>ROOF COVER<br>BENCH HEATER PANEL<br>BENCH HEATER PANEL<br>BENCH HEATER PANEL<br>BENCH SEAT<br>FLOOR<br>BACKREST<br>AM/FM CD PLAYER with MP3 INPUT<br>DOOR HANDLE<br>CONTROL PANEL<br>MAIN POWER CABLE<br>EXTERIOR LIGHT FIXTURE<br>DOOR HINGE<br>MAGAZINE RACK<br>SPEAKER<br>THERMOSTAT WIRE<br>INTERIOR LIGHT FIXTURE<br>330W HEATER ELEMENT – BACK PANEL<br>330W HEATER ELEMENT – BACK PANEL<br>330W HEATER ELEMENT – RIGHT PANEL<br>POWER SUPPLY BOX<br>POWER SUPPLY BOX<br>POWER SUPPLY BOX<br>POWER SUPPLY RECEPTACLE<br>HEATER CIRCUIT BOARD<br>20 AMP OVERCURRENT PROTECTOR<br>STEREO SHELF<br>CUP HOLDER<br>COLOR THERAPY LIGHT<br>DOUBLE TOWEL HOOK<br>FLOOR HEATER<br>225W HEATER ELEMENT – BENCH HEATER<br>180W HEATER ELEMENT – BENCH HEATER<br>180W HEATER ELEMENT – FLOOR HEATER<br>225W HEATER ELEMENT – FLOOR HEATER<br>180W HEATER ELEMENT – FLOOR HEATER<br>180W HEATER ELEMENT – FLOOR HEATER<br>180W HEATER ELEMENT – FLOOR HEATER<br>225W HEATER ELEMENT – FLOOR HEATER<br>225W HEATER ELEMENT – FLOOR HEATER<br>225W HEATER ELEMENT – FLOOR HEATER<br>180W HEATER ELEMENT – FLOOR HEATER<br>27 (50mm) SCREW<br>1-1/2" (40mm) SCREW | SAP24574<br>SAP2537<br>SAP25371<br>SAP30004<br>SAP30004<br>SAP30014<br>SAP30014<br>SAP30016<br>SAP30024<br>SAP30024<br>SAP30045<br>SAP3005<br>SAP3005<br>SAP3006<br>SAP3006<br>SAP3010<br>SAP24085<br>SAP3010<br>SAP2406<br>SAP2703<br>SAP2406<br>SAP2703<br>SAP2604<br>SAP24154<br>SAP2416<br>SAP25314<br>SAP2416<br>SAP25314<br>SAP2418<br>SAP2418<br>SAP2418<br>SAP2418<br>SAP2418<br>SAP2418<br>SAP2418<br>SAP2417<br>SAP24071<br>SAP24071<br>SAP24071<br>SAP24073<br>SAP2428<br>SAP2428<br>SAP2529<br>SAP30124<br>SAP3013<br>SAP2410<br>SAP3015<br>SAP3015<br>SAP3007<br>SAP2421<br>SAP2419<br>SAP2411<br>SAP2411 | 1<br>2<br>2<br>1<br>1<br>1<br>1<br>1<br>1<br>1<br>1<br>1<br>1<br>1<br>1<br>1<br>1<br>1<br>1<br>1 |
| 33<br>34<br>35                                                                                                                                                                                                | 180W HEATER ELEMENT – FLOOR HEATER<br>OXYGEN IONIZER<br>2" (50mm) SCREW<br>1-1/2" (40mm) SCREW<br>1-1/8" (30mm) SCREW<br>3/4" (20mm) SCREW<br>BUCKLE                                                                                                                                                                                                                                                                                                                                                                                                                                                                                                                                                                                                                                                                                                                                                                                                                                                                                                                                                                                                                                                                                                                                                                                                                                                                                                                                                                                                     | SAP2419<br>SAP2409<br>SAP2411<br>SAP2411<br>SAP2411<br>SAP2411<br>SAP2607                                                                                                                                                                                                                                                                                                                                                                                                                                                                                                                                              | 4<br>10<br>6<br>24<br>12                                                                         |
| <br><br>                                                                                                                                                                                                      | WOODEN POWER CABLE COVER<br>COLOR THERAPY CONTROL PANEL 4 PRONG WIRE<br>COLOR THERAPY CONTROL PANEL 5 PRONG WIRE<br>CONTROL PANEL WIRE (SHORT)<br>CONTROL PANEL WIRE (LONG)                                                                                                                                                                                                                                                                                                                                                                                                                                                                                                                                                                                                                                                                                                                                                                                                                                                                                                                                                                                                                                                                                                                                                                                                                                                                                                                                                                              | SAP3128<br>SAP2532<br>SAP2533<br>SAP2536<br>SAP25361                                                                                                                                                                                                                                                                                                                                                                                                                                                                                                                                                                   | 1<br>1<br>1<br>1                                                                                 |