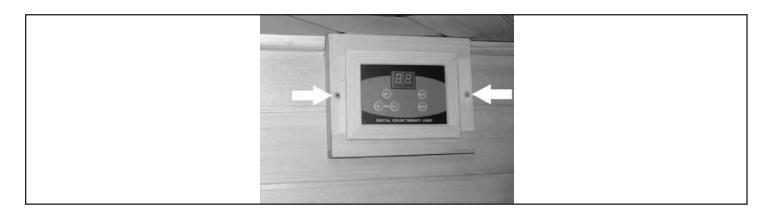

17. *Two-Person Models Only:* Attach the COLOR THERAPY CONTROL PANEL into the designated position with 2" SCREWS.

18. *Two-Person Models Only:* Remove the back cover of the OXYGEN IONIZER by turning is as indicated. Unwrap and install the fragrance patch, then reattach the back cover. Attach the OXYGEN IONIZER in the designated position with 3/4" SCREWS. Plug the power cable into the OXYGEN IONIZER.

#### COLOR THERAPY CONTROL PANEL (Two-Person Models Only)

1. Press POWER to turn ON the Color Therapy Light. The Color Therapy Light will cycle through all the available colors.

- 2. Press SELECT to locate your preferred color or pattern, then press SET.
- 3. Set the desired TIME with the (+) and (-) buttons, then press SET.
- 4. Press POWER to turn OFF the Color Therapy Light.