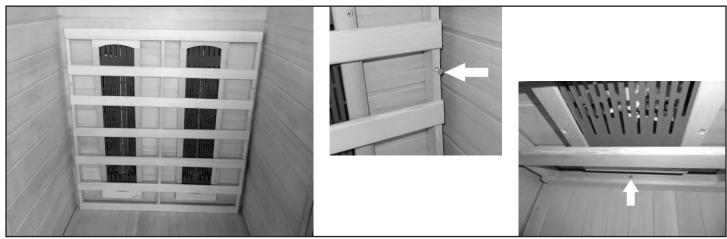

8. Attach the FRONT PANEL to the FLOOR. Buckle the FRONT PANEL to the LEFT and RIGHT PANELS.

9. Lift the ROOF above the sauna, feeding the control panel and heater cables through the corresponding holes. Feed the cables for the AM/FM CD PLAYER through the hole in the bottom of the ROOF. *Note: For One-Person Models, the ROOF fits inside the four PANELS*. Secure the ROOF to the sauna with 1-1/8" SCREWS. Connect the control panel and heater plugs.

10. Feed the main power cable through hole in ROOF and plug securely into receptacle on back of POWER SUPPLY box. Secure the ROOF COVER with 3/4" SCREWS.

11. Attach the DOOR HANDLE to the GLASS DOOR.

12. Gently pull the cables for the AM/FM CD PLAYER through the opening in the front of the STEREO SHELF. Attach the STEREO SHELF with 3/4" SCREWS.