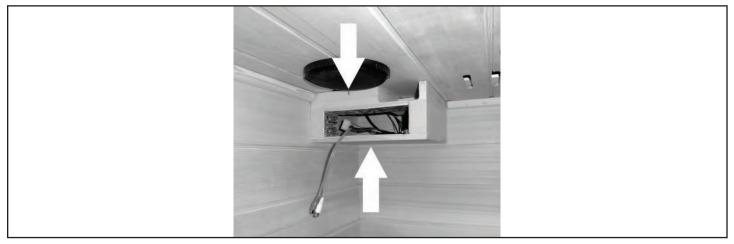

10. Feed the main power cable through hole in ROOF and plug securely into receptacle on back of POWER SUPPLY box. Secure the ROOF COVER with 3/4" SCREWS.

11. Attach the DOOR HANDLE to the GLASS DOOR.

12. Gently pull the cables for the AM/FM CD PLAYER through the opening in the front of the STEREO SHELF. Attach the STEREO SHELF with 3/4" SCREWS.

13. Plug the controller and antenna into the back of the AM/FM CD PLAYER. Slide and lock the AM/FM CD PLAYER into the STEREO SHELF.

14. Attach the MAGAZINE RACK with 1-1/2" SCREWS. Note: A sticker indicates the optimal position for this accessory, but attaching it is optional. Consider the position carefully before driving any screws into the sauna interior.