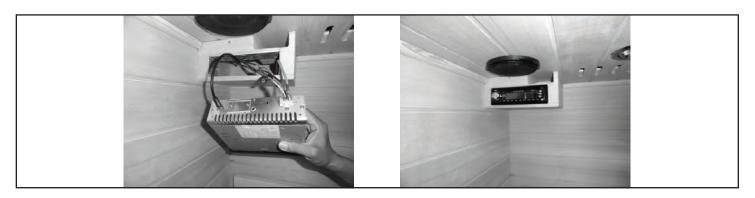

10. Feed the main power cable through hole in ROOF and plug securely into receptacle on back of POWER SUPPLY box. Secure the ROOF COVER with 3/4" SCREWS.

11. Attach the DOOR HANDLE to the GLASS DOOR.

12. Gently pull the cables for the AM/FM CD PLAYER through the opening in the front of the STEREO SHELF. Attach the STEREO SHELF with 3/4" SCREWS.

13. Plug the controller and antenna into the back of the AM/FM CD PLAYER. Slide and lock the AM/FM CD PLAYER into the STEREO SHELF.

14. Attach the MAGAZINE RACK with 1-1/2" SCREWS. Note: A sticker indicates the optimal position for this accessory, but attaching it is optional. Consider the position carefully before driving any screws into the sauna interior.