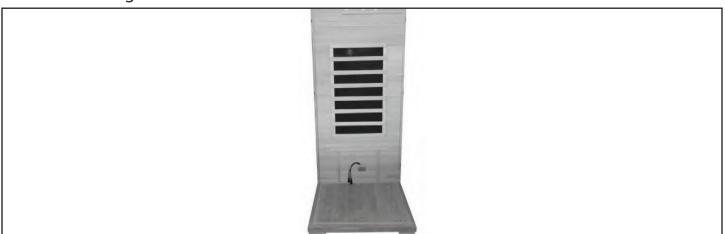

2. Attach the LEFT PANEL to the FLOOR. Buckle the LEFT PANEL to the BACK PANEL.

3. Attach the RIGHT PANEL to the FLOOR. Buckle the RIGHT PANEL to the BACK PANEL.

4. *Carbon Heater Models Only:* Attach the FLOOR HEATER to the FLOOR with 1-1/2" SCREWS. Connect the heater plug.

5. Slide the BENCH HEATER PANEL into place between the LEFT and RIGHT PANELS. Connect the heater plug. *Note: For Carbon Heater Models, make sure the FLOOR HEATER cable is placed through the groove in the bottom of the BENCH HEATER PANEL*.