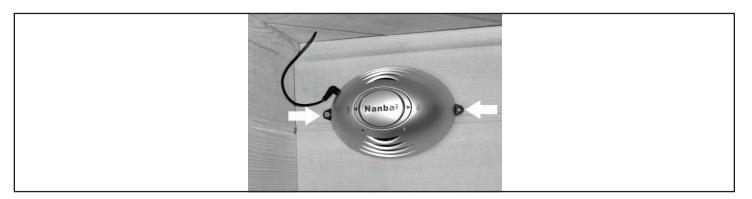

8. Attach the FRONT PANEL to the FLOOR. Buckle the FRONT PANEL to the LEFT and RIGHT PANELS.

9. Lift the ROOF above the sauna, feeding the control panel and heater cables through the corresponding holes. Feed the cables for the AM/FM CD PLAYER through the hole in the bottom of the ROOF. *Note: For One-Person Models, the ROOF fits inside the four PANELS*. Secure the ROOF to the sauna with 1-1/8" SCREWS. Connect the control panel and heater plugs.

10. Feed the main power cable through hole in ROOF and plug securely into receptacle on back of POWER SUPPLY box. Secure the ROOF COVER with 3/4" SCREWS.

11. Attach the DOOR HANDLE to the GLASS DOOR.

12. Gently pull the cables for the AM/FM CD PLAYER through the opening in the front of the STEREO SHELF. Attach the STEREO SHELF with 3/4" SCREWS.