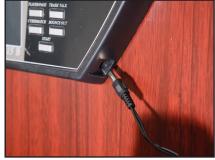

# OUTLAW FREE STANDING DART CABINET- NG1040 Spec Sheet





Dart holders for 6 darts mounted on each door. 2 sets of high quality 18 gram soft tip darts included.



AC adapter, extra tip replacements, wall mounting hardware and manual included



Two sets of nickle finished hinges and two cabinet magnets to secure door

## **OUTLAW FREE STANDING DART CABINET- NG1040** Spec Sheet



| 1  | SIDE PANEL - TOP     | 5/8" MDF, 37" x 8.625"     |
|----|----------------------|----------------------------|
| 2  | CROSS BOARD          | 5/8" MDF, 22.75" x 4"      |
| 3  | COVER PLATE - TOP    | 5/8" MDF, 22.75" x 7.75"   |
| 4  | BASE PLATE           | 5/8" MDF, 22.75" x 7.75"   |
| 5  | TOP BACK BOARD       | 1/8" MDF, 36.75" x 23.625" |
| 6  | SIDE PANEL - BOTTOM  | 5/8" MDF, 46.25" x 8.625"  |
| 7  | COVER PLATE - BOTTOM | 5/8" MDF, 24.75" x 9.5"    |
| 8  | DOOR                 | 1/2" MDF, 41.75" x 11.875" |
| 9  | STORAGE SHELF        | 5/8" MDF, 22.75"