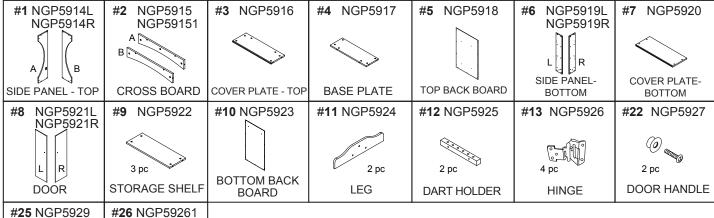

## **OUTLAW FREE STANDING DART CABINET- NG1040** Spec Sheet

| 1  | SIDE PANEL - TOP     | 5/8" MDF, 37" x 8.625"     |
|----|----------------------|----------------------------|
| 2  | CROSS BOARD          | 5/8" MDF, 22.75" x 4"      |
| 3  | COVER PLATE - TOP    | 5/8" MDF, 22.75" x 7.75"   |
| 4  | BASE PLATE           | 5/8" MDF, 22.75" x 7.75"   |
| 5  | TOP BACK BOARD       | 1/8" MDF, 36.75" x 23.625" |
| 6  | SIDE PANEL - BOTTOM  | 5/8" MDF, 46.25" x 8.625"  |
| 7  | COVER PLATE - BOTTOM | 5/8" MDF, 24.75" x 9.5"    |
| 8  | DOOR                 | 1/2" MDF, 41.75" x 11.875" |
| 9  | STORAGE SHELF        | 5/8" MDF, 22.75" x 8.375"  |
| 10 | BOTTOM BACK BOARD    | 5/8" MDF, 42" x 23.625"    |
| 11 | LEG                  | 5/8" MDF, 20.5" x 4.75"    |
| 12 | DART HOLDER          | 3/4" MDF, 9" x 1"          |
| 13 | HINGE                | 2.25", NICKLE FINISH       |
| 22 | DOOR HANDLE          | 1" DIA., NICKLE FINISH     |