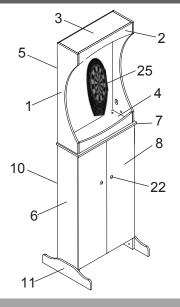

# OUTLAW FREE STANDING DART CABINET- NG1040 Spec Sheet

Dart holders for 6 darts mounted on each door. 2 sets of high quality 18 gram soft tip darts included.

AC adapter, extra tip replacements, wall mounting hardware and manual included

Two sets of nickle finished hinges and two cabinet magnets to secure door

## **OUTLAW FREE STANDING DART CABINET- NG1040** Spec Sheet

| 1  | SIDE PANEL - TOP     | 5/8" MDF, 37" x 8.625"     |
|----|----------------------|----------------------------|
| 2  | CROSS BOARD          | 5/8" MDF, 22.75" x 4"      |
| 3  | COVER PLATE - TOP    | 5/8" MDF, 22.75" x 7.75"   |
| 4  | BASE PLATE           | 5/8" MDF, 22.75" x 7.75"   |
| 5  | TOP BACK BOARD       | 1/8" MDF, 36.75" x 23.625" |
| 6  | SIDE PANEL - BOTTOM  | 5/8" MDF, 46.25" x 8.625"  |
| 7  | COVER PLATE - BOTTOM | 5/8" MDF, 24.75" x 9.5"    |
| 8  | DOOR                 | 1/2" MDF, 41.75" x 11.875" |
| 9  | STORAGE SHELF        | 5/8" MDF, 22.75" x 8.375"  |
| 10 | BOTTOM BACK BOARD    | 5/8" MDF, 42" x 23.625"    |
| 11 | LEG                  | 5/8" MDF, 20.5" x 4.75"    |
| 12 | DART HOLDER          | 3/4" MDF, 9" x 1"          |
| 13 | HINGE                | 2.25", NICKLE FINISH       |
| 22 | DOOR HANDLE          | 1" DIA., NICKLE FINISH     |