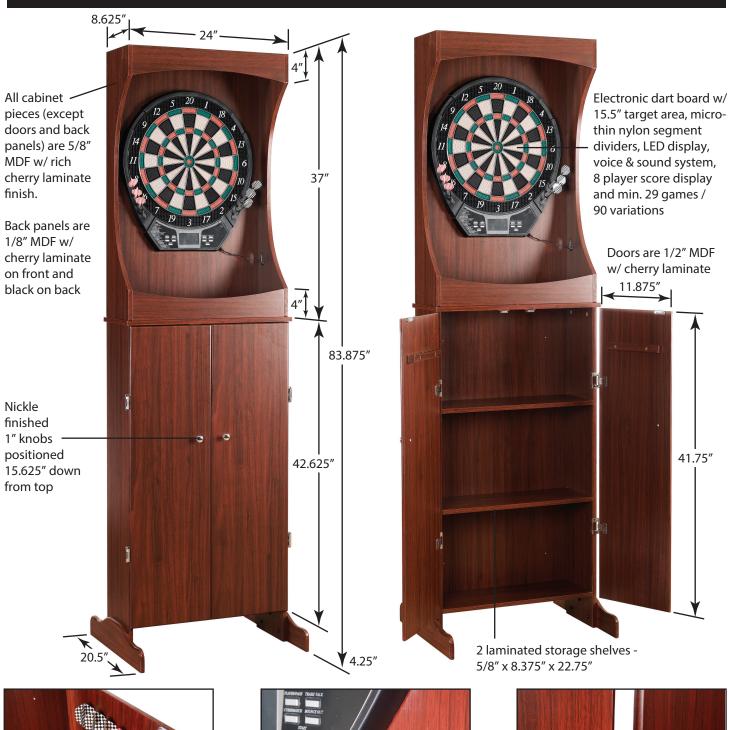

# OUTLAW FREE STANDING DART CABINET- NG1040 Spec Sheet

Dart holders for 6 darts mounted on each door. 2 sets of high quality 18 gram soft tip darts included.

AC adapter, extra tip replacements, wall mounting hardware and manual included