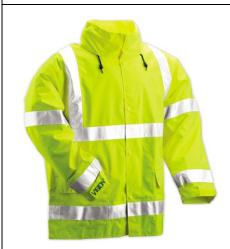

## Class 3 Vision™ Jacket

## Stock Number - J23122

Compliance Standards: ANSI/ISEA 107 Type R, Class 3

Garment Detail: Jackets are full cut shoulder construction with 90° sleeve-to-body angle. The jacket has a storm fly front with snap closure and an attached hood in collar, hook and loop sleeve take-up straps, and 2 patch pockets.

| Garment Type: High visibility, wa | aterproof, breathable, |
|-----------------------------------|------------------------|
| multipurpose jacket.              |                        |

Reflective Tape: ANSI/ISEA 107 compliant 2" silver glass bead

Sizes: S, M, L, XL, 2X, 3X, 4X, 5X

Configuration: Harness tape layout with 2 horizontal bands on

Color: Fluorescent Yellow-Green

body and 2 bands on each sleeve.

Material: Fluorescent yellow-green material is 4 oz/yd2