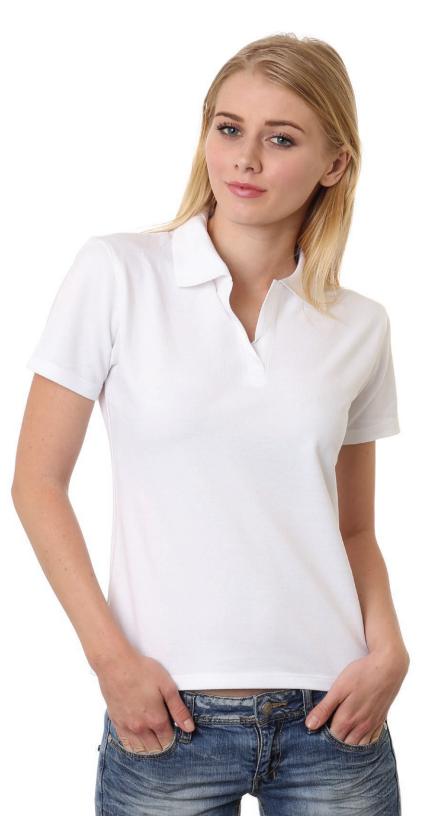

## WOMENS POLO SHIRT

- 6.2 Oz. Pre-shrunk fabric. 100% combed cotton pique classic polo shirt with johnny collar, 1x1 rib knit cuffs, side seam design for shape retention.
- SIZES: XS-2XL
- MADE IN USA

## AVAILABLE COLORS:

| White          | Darks:                               | Darks: | Darks: |
|----------------|--------------------------------------|--------|--------|
|                | Red                                  | Black  | Sand   |
| Darks:<br>Navy | Darks:<br>Dark Ash'<br>(Heather Grey |        |        |