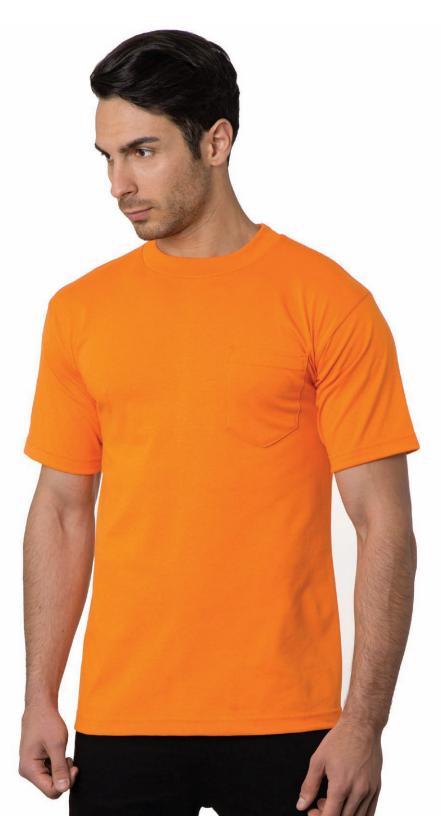

## 50/50 POCKET TEE

- 5.4 Oz. High quality premium weight fabric, 50% cotton/50% polyester, open-end yarn, full cut specs, taped shoulder to shoulder, two needle sleeve and bottom hem.
- SIZES: S-4XL
- MADE IN USA