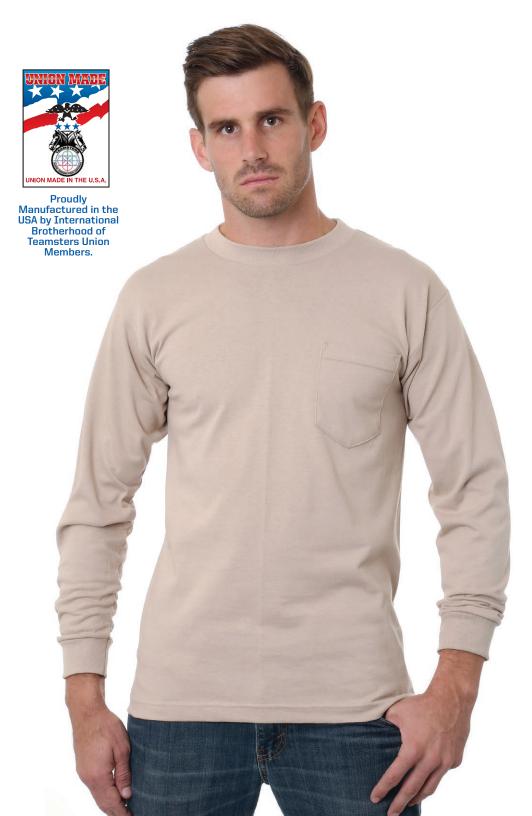

## UNION MADE POCKET LONG SLEEVE TEE

- 6.1 Oz. High quality heavy weight fabric. 100% pre-shrunk cotton, open-end yarn, full cut specs, taped shoulder to shoulder, two needle bottom hem.
- SIZES: S-4XL
- MADE IN USA