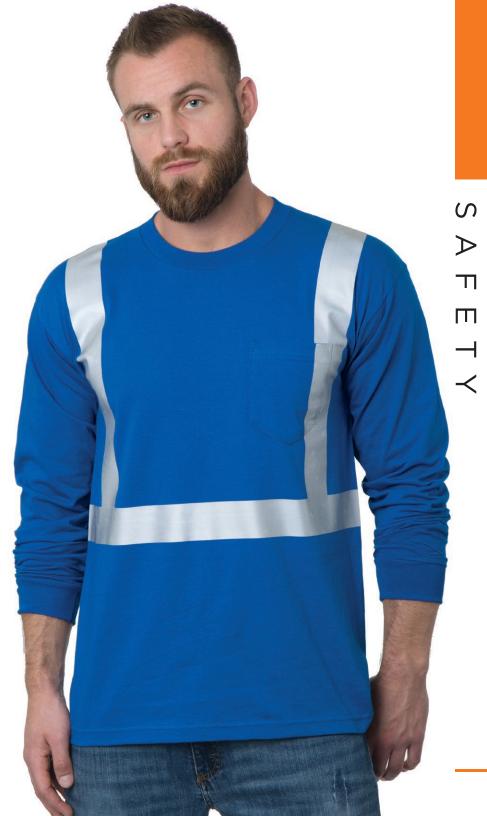

## HI-VISIBILITY POCKET LONG SLEEVE TEE SOLID STRIPING

3781 100% Cotton

3782 50% Cotton / 50% Polyester

- With 3M, 2 inch silver laminate striping front and back, 5.4 Oz. premium weight fabric, 50 cotton/50 polyester or 100% 6.1 Oz pre-shrunk cotton.
- SIZES: S-4XL
- MADE IN USA