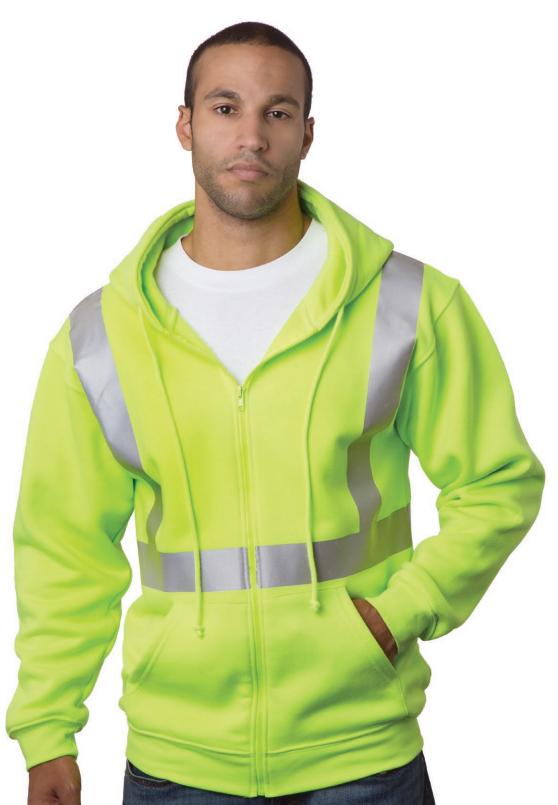

## HI-VISIBILITY FULL ZIP HOODED FLEECE SOLID STRIPING

## 3790

• With 3M, 2 inch silver laminate striping front and back, 9.5 Oz. High quality heavy weight pre-shrunk fabric, 80% cotton 20% polyester full zipper hooded sweatshirt, spandex in cuff and band, front pockets and matching drawstrings on a double lined hood.