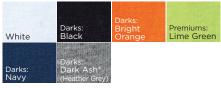

## AVAILABLE COLORS:

\* 90 Cotton / 10 Polyester

| GARMENT SPECIFICATIONS     | LT | XLT | 2XLT | 3XLT |
|----------------------------|----|-----|------|------|
| Bust 1" Below Armhole      | 22 | 24  | 26   | 28   |
| High Point Shoulder Length | 33 | 34  | 35   | 36   |

DISCLAIMER: Due to the molecular structure of the Lime Green color fading will rapidly occur when exposed to sunlight heat, body perspiration, heat while screen printing, washing, drying. Wash Inside out, do not use bleach, do not tumble dry, do not dry clean, only line dry. For longer life try Bayside's Best. THIS DISCLAIMER APPLIES TO ALL STYLES.