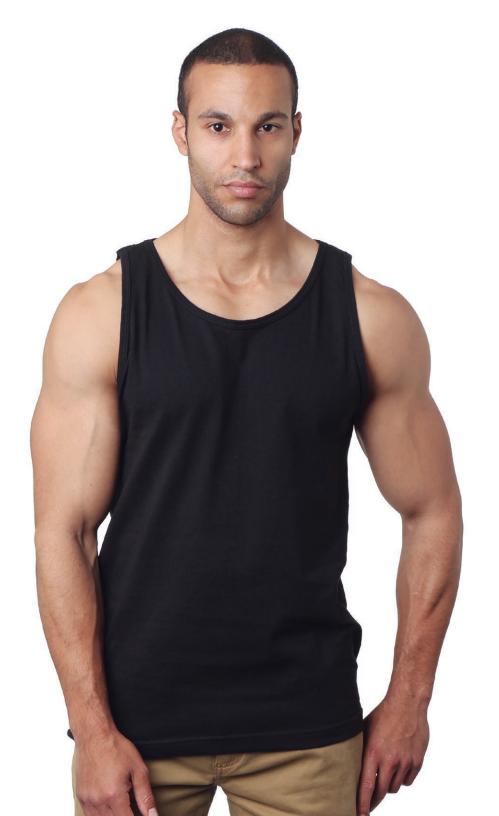

## **TANK TOP**

- 6.1 Oz. High quality heavy weight fabric, 100% pre-shrunk cotton, open-end yarn, two needle bottom hem.
- SIZES: S-3XL\*
- MADE IN USA

## **AVAILABLE COLORS:**

| White                      | Lights:<br>Ash | Darks:<br>Black         | Darks:<br>Dark Ash**<br>(Heather Grey) | Darks:<br>Tobacco     | Darks:<br>Navy          |
|----------------------------|----------------|-------------------------|----------------------------------------|-----------------------|-------------------------|
| Darks:<br>Bright<br>Orange | Darks:<br>Red  | Premiums:<br>Royal Blue | Premiums:<br>Forest<br>Green           | Premiums:<br>Burgundy | Premiums:<br>Slate Blue |
| Premiums:<br>Lime Green    |                |                         |                                        |                       |                         |