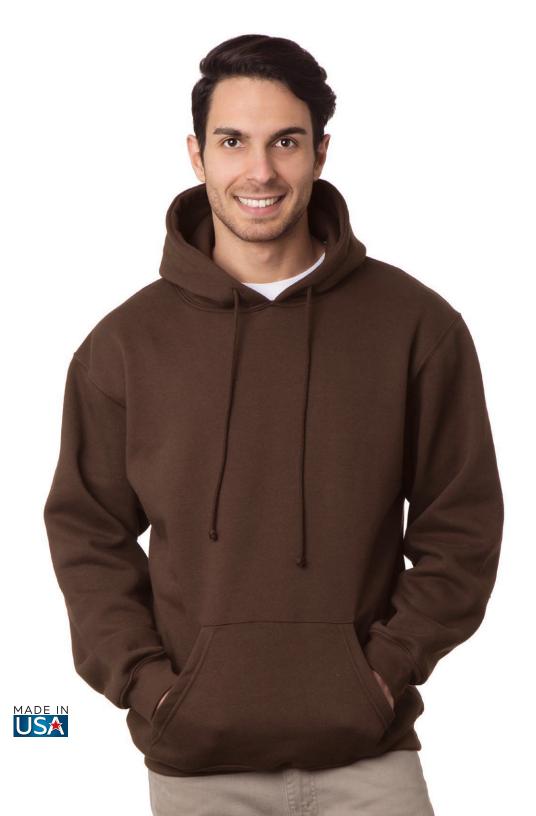

## HOODED PULLOVER FLEECE

- 9.5 Oz. High quality heavy weight preshrunk fabric, 80% cotton 20% polyester hooded sweatshirt, spandex in cuff and band with front muff pocket and matching drawstrings on double lined hood.
- SIZES: S-6XL
- MADE IN USA

## **AVAILABLE COLORS:**

| Cardinal Heath | oal Hunter<br>er Green | Chocolate        | Charcoal | Dark Ash<br>(Heather Grey) |
|----------------|------------------------|------------------|----------|----------------------------|
| Olive Lime     | Green Black            | Bright<br>Orange | Navy     | Sand                       |