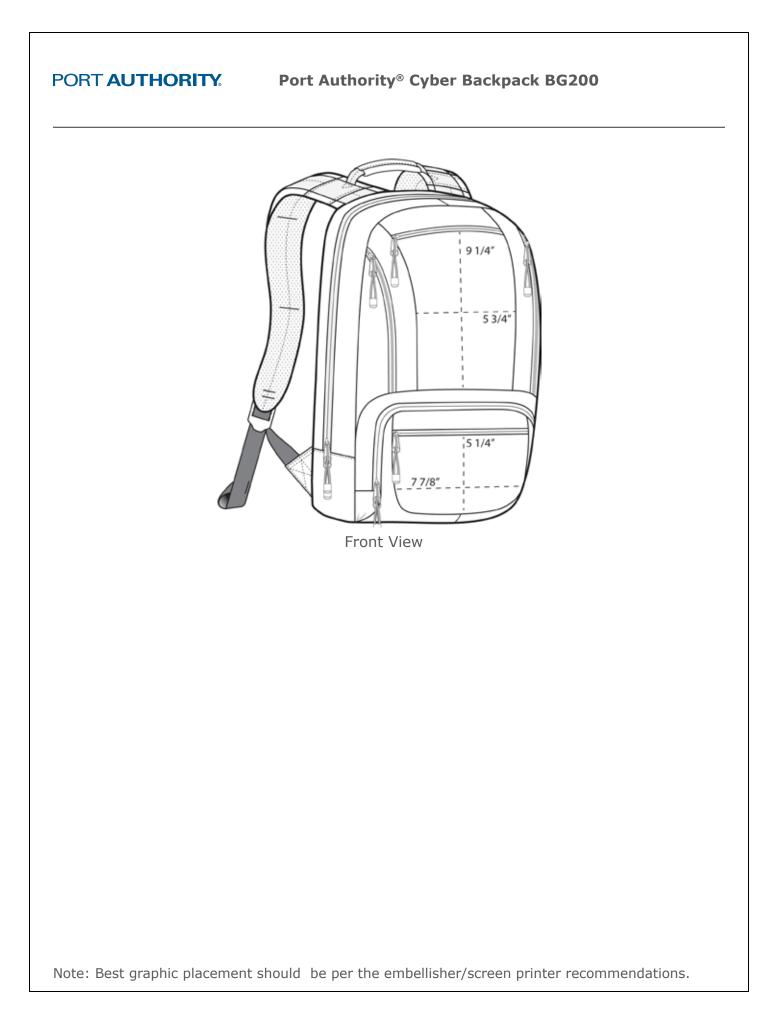

## Port Authority® Cyber Backpack BG200

Designed for your on-the-go lifestyle, this backpack features a padded laptop/tablet sleeve and several zippered pockets to keep things secure.

- 600 denier polyester ripstop
- Large main compartment
- Padded laptop/tablet sleeve
- Padded top handle
- Comfortable ergonomic padded straps
- Padded, channeled back for ventilation
- Laptop sleeve dimensions: 12.5"h x 11.5"w 1.75"d; fits most 15" laptops
- Dimensions: 18"h x 12"w x 5.5"d; Approx. 1,200 cubic inches