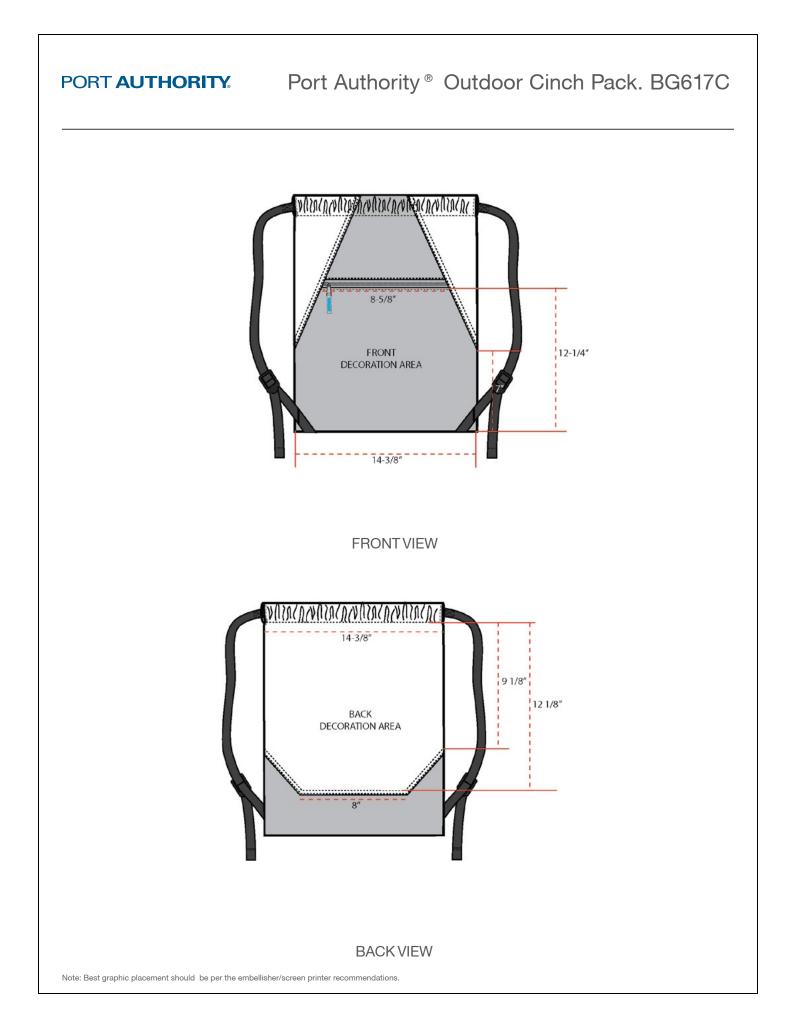

## Port Authority <sup>®</sup> Outdoor Cinch Pack. BG617C

Ready for adventure, this rugged cinch pack features the authentic Realtree Xtra<sup>®</sup> camo pattern. A front zippered pocket holds keys and valuables securely.

- 600 denier polyester canvas with 420 denier nylon
- Adjustable web straps closure allows this bag to double as a backpack
- Reinforced seams
- Dimensions: 17.5"h x 14.375"w

Note: Bags not intended for use by children 12 and under.