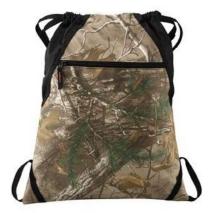

## Port Authority <sup>®</sup> Outdoor Cinch Pack. BG617C

Ready for adventure, this rugged cinch pack features the authentic Realtree Xtra<sup>®</sup> camo pattern. A front zippered pocket holds keys and valuables securely.

- 600 denier polyester canvas with 420 denier nylon
- Adjustable web straps closure allows this bag to double as a backpack
- Reinforced seams
- Dimensions: 17.5"h x 14.375"w

Note: Bags not intended for use by children 12 and under.

## COLOR INFORMATION

Realtree Xtra/ Black PATTERNED