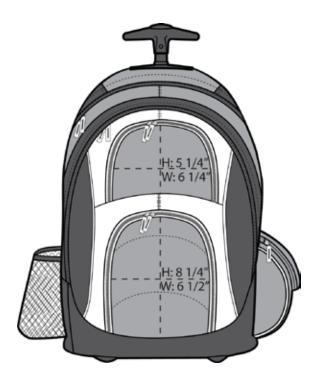

- 600 denier polyester with ripstop accents and reinforced bottom
- Two large front pockets, side pockets and mesh water bottle holder
- Padded and lined zippered pocket
- One-hand push button pulley system for easy use and stowage; handle extends to 18.5"
- Smooth, durable inline skate wheels
- Dimensions: 18.5"h x 13"w x 7.9"d; Approx. 1,900 cubic inches

## **COLOR**

Grey/ Black PMS CL GY 10 C

Front View

Note: Best graphic placement should be per the embellisher/screen printer recommendations.