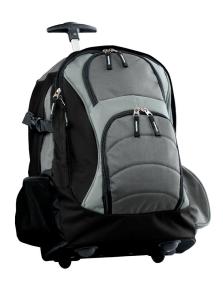

## Port Authority® Wheeled Backpack BG76S

With two ways to carry this handy pack, your bag is always at hand. Take the strain off by rolling this wheeled pack, or use the straps and carry like a backpack.

- 600 denier polyester with ripstop accents and reinforced bottom
- Two large front pockets, side pockets and mesh water bottle holder
- Padded and lined zippered pocket
- One-hand push button pulley system for easy use and stowage; handle extends to 18.5"
- Smooth, durable inline skate wheels
- Dimensions: 18.5"h x 13"w x 7.9"d; Approx. 1,900 cubic inches