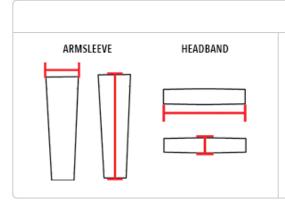

## HOW TO MEASURE

## **HEADBANDS**

Width: Measured at center front from top to bottom of headband. Length: Measured along the bottom of headband from side to side.

## **ARMSLEEVES**

Width: Measured across the top of the armsleeve. Length: Measured at center front from top to bottom of armsleeve.