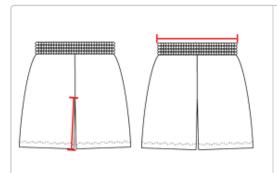

## **HOW TO MEASURE**

These product specimcations reference a product's measurements. For sizing information and guidance, please reference our sizing charts.

#### **INSEAM**

Measured from crotch point to bottom leg opening.

#### **WAIST WIDTH**

Measured across the top of the waist opening.