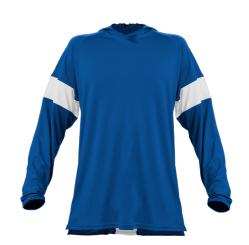

# #545LSY YOUTH CONTENDERL/SYOUTH SHOOTER **SHIRT**

- Body color raglan long sleeves with 3" contrast color inserts on upper sleeve for decoration
- 4" Contrast Color insert down the middle of the back that ends at the bottom opening for decoration
- Body color cross over neck hoodie with 4" contrast color inserts for decoration
- Straight across bottom opening
- Cover seemed throughout for durability and appearance