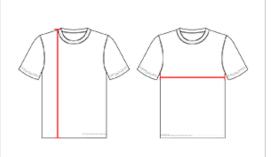

## HOW TO MEASURE

These product specifications reference a product's measurements. For sizing information and guidance, please reference our sizing charts.

## BODY LENGTH

Measured on the front from the shoulder/neck intersection to the bottom of the garment.

## CHEST WIDTH

Measured across the chest, 1" below the armhole seam.