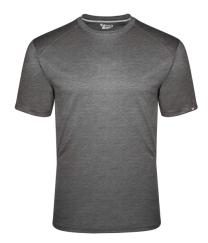

## **#100000** MEN'S PERFORMANCE FIT FLEX TEE

- 95% Cotton/5% Spandex moisture management BadgerBlend fabric
- Naturally comfortable
- Naturally antimicrobial
- Contrast back neck taping
- Badger sport shoulder for maximum movement
- Double-needle hem
- Modern Fit