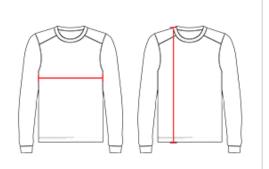

## HOW TO MEASURE

These product specifications reference a product's measurements. For sizing information and guidance, please reference our sizing charts.

## BODY LENGTH

Measured on the front from the shoulder/neck intersection to the bottom of the garment.

## CHEST WIDTH

Measured across the chest, 1" below the armhole seam.