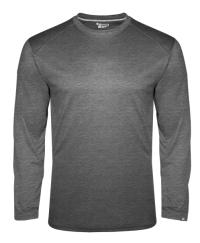

## **#100100** MEN'S PERFORMANCE FIT FLEX L/S TEE

- 95% Cotton/5% Spandex moisture management BadgerBlend fabric
- Naturally comfortable
- Naturally antimicrobial
- · Contrast back neck taping
- · Badger sport shoulder for maximum movement
- Double-needle hem
- Modern Fit