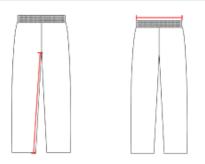

## HOW TO MEASURE

These product specifications reference a product's measurements. For sizing information and guidance, please reference our sizing charts.

#### **WAIST WIDTH**

Measured across the top of the waist opening.

#### **INSEAM**

Measured from crotch point to bottom leg opening.