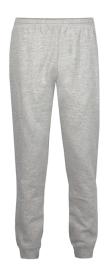

# #121500 MEN'S ATHLETIC FLEECE JOGGER PANT

- 9.5 oz. Ringspun 60% cotton/ 40% Polyester
- Embroidered badger logo on left hip
- Tapered fit in lower leg
- · Reinforced Spandex rib knit cuffs
- Two deep side pockets
- · Covered elastic waistband with drawcord