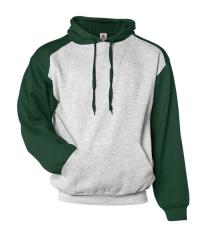

# #124900 MEN'S ATHLETIC FLEECE SPORT HOOD

- 9.5oz Ringspun 60% cotton/40% polyester
- · Two-ply hood with wide and flat tipped drawcord
- Contrast hood drawcord sport shoulder and sleeves
- Headset opening
- · Badger sport paneled shoulder for maximum movement
- · Spandex reinforced rib knit cuffs and waistband
- Front pouch pocket

# COLORS OX/BK OX/NY OX/RD OX/RY OX/WH OX/MA OX/FS OX/BO OX/PU OX/KG

| SPECIFICATIONS                         |      |      |      |      |      |      |      |      |
|----------------------------------------|------|------|------|------|------|------|------|------|
| Color                                  | xs   | s    | М    | L    | XL   | 2XL  | 3XL  | 4XL  |
| Piece Weight measured in pounds        | 1.68 | 1.68 | 1.68 | 1.68 | 1.68 | 1.68 | 1.68 | 1.68 |
| Spec Body Length<br>measured in inches | 28.5 | 29   | 29.5 | 30   | 30.5 | 31   | 31.5 | 32   |
| Spec Chest Width measured in inches    | 19   | 20   | 22   | 24   | 26   | 28   | 30   | 32   |
| Case Count<br># of units per case      | 24   | 24   | 24   | 24   | 24   | 24   | 12   | 12   |