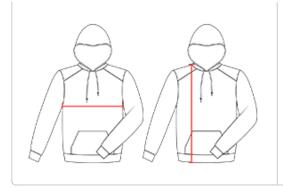

# HOW TO MEASURE

These product specifications reference a product's measurements. For sizing information and guidance, please reference our sizing charts.

## **BODY LENGTH**

Measured on the front from the shoulder/neck intersection to the bottom of the garment.

### **CHEST WIDTH**

Measured across the chest, 1" below the armhole seam.