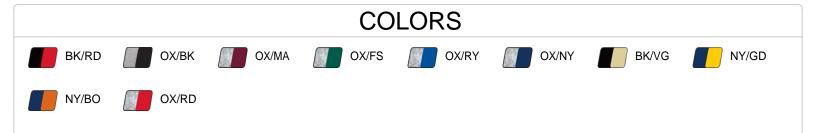

| SPECIFICATIONS                         |        |      |        |      |        |      |        |      |
|----------------------------------------|--------|------|--------|------|--------|------|--------|------|
| Color                                  | XS     | S    | М      | L    | XL     | 2XL  | 3XL    | 4XL  |
| Piece Weight<br>measured in pounds     | 1.60   | 1.60 | 1.60   | 1.60 | 1.60   | 1.60 | 1.60   | 1.60 |
| Spec Body Length<br>measured in inches | 28 1/2 | 29   | 29 1/2 | 30   | 30 1/2 | 31   | 31 1/2 | 32   |
| Spec Chest Width<br>measured in inches | 19     | 20   | 22     | 24   | 26     | 28   | 30     | 32   |
| Case Count<br># of units per case      | 24     | 24   | 24     | 24   | 24     | 24   | 12     | 12   |