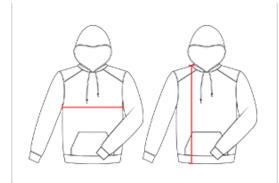

## HOW TO MEASURE

These product specifications reference a product's measurements. For sizing information and guidance, please reference our sizing charts.

## **BODY LENGTH**

Measured on the front from the shoulder/neck intersection to the bottom of the garment.

## CHEST WIDTH

Measured across the chest, 1" below the armhole seam.