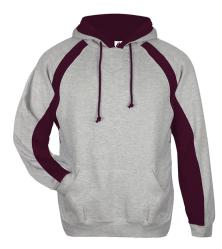

## #126200 UNISEX HOOK HOOD

- 9.5 oz. Ringspun 60% cotton/ 40% Polyester
- Contrast shoulder and top sleeve inserts
- · Two-ply hood with contrast liner and flat drawcord
- Embroidered Badger logo on left sleeve
- Spandex reinforced rib knit cuffs and waistband
- · Front pouch pocket with headset opening