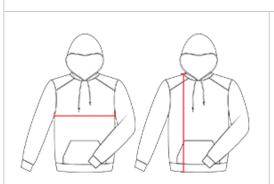

## HOW TO MEASURE

These product specifications reference a product's measurements. For sizing information and guidance, please reference our sizing charts.

## BODY LENGTH

Measured on the front from the shoulder/neck intersection to the bottom of the garment.

## CHEST WIDTH

Measured across the chest, 1" below the armhole seam.