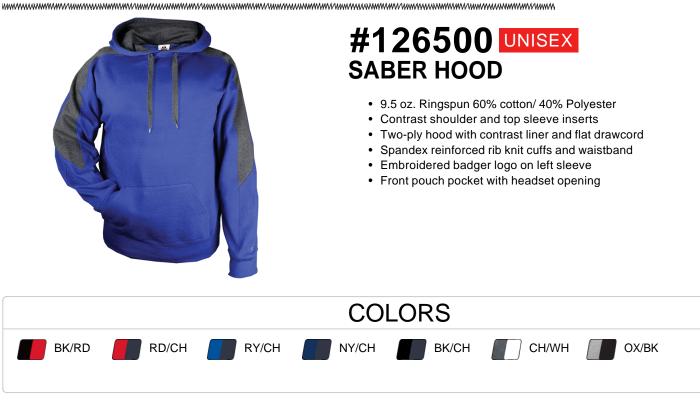

| SPECIFICATIONS                         |      |      |      |      |      |      |      |      |
|----------------------------------------|------|------|------|------|------|------|------|------|
| Color                                  | XS   | S    | М    | L    | XL   | 2XL  | 3XL  | 4XL  |
| Piece Weight<br>measured in pounds     | 1.60 | 1.60 | 1.60 | 1.60 | 1.60 | 1.60 | 1.60 | 1.60 |
| Spec Body Length<br>measured in inches | 28.5 | 29   | 29.5 | 30   | 30.5 | 31   | 31.5 | 32   |
| Spec Chest Width<br>measured in inches | 19   | 20   | 22   | 24   | 26   | 28   | 30   | 32   |
| Case Count<br># of units per case      | 24   | 24   | 24   | 24   | 24   | 24   | 12   | 12   |