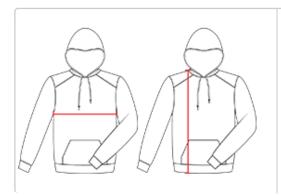

## **HOW TO MEASURE**

These product specimcations reference a product's measurements. For sizing information and guidance, please reference our sizing charts.

#### **BODY LENGTH**

Measured on the front from the shoulder/neck intersection to the bottom of the garment.

#### **CHEST WIDTH**

Measured across the chest, 1" below the armhole seam.