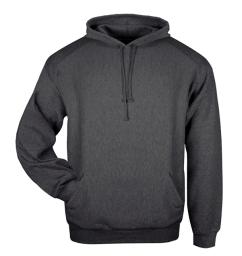

## #135400 UNISEX HEAVY WEIGHT HOOD

- Cross grain 12 oz. sueded ringspun
- 60% Cotton/40% polyester
- Softer feel and low pilling
- Athletic cut
- Two-ply lined hood with drawcord
- Badger sport paneled shoulder for maximum movement
- Rib side panel insert
- Spandex reinforced rib knit cuffs and waistband
- Pouch front pocket
- Embroidered Badger logo on left sleeve cuff