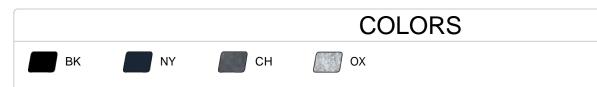

| SPECIFICATIONS                         |        |      |        |      |        |      |        |      |
|----------------------------------------|--------|------|--------|------|--------|------|--------|------|
| Color                                  | XS     | S    | М      | L    | XL     | 2XL  | 3XL    | 4XL  |
| Piece Weight<br>measured in pounds     | 1.40   | 1.40 | 1.40   | 1.40 | 1.40   | 1.40 | 1.40   | 1.40 |
| Spec Body Length<br>measured in inches | 28 1/2 | 29   | 29 1/2 | 30   | 30 1/2 | 31   | 31 1/2 | 32   |
| Spec Chest Width<br>measured in inches | 19     | 20   | 22     | 24   | 26     | 28   | 30     | 32   |
| Case Count<br># of units per case      | 24     | 24   | 24     | 24   | 24     | 24   | 12     | 12   |