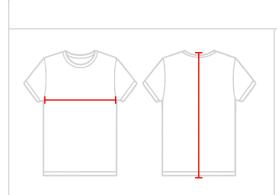

## HOW TO MEASURE

These product specifications reference a product's measurements. For sizing information and guidence, please reference our sizing charts.

## **BODY LENGTH**

Measured from the top of the shoulder to bottom of the back.

## **CHEST WIDTH**

Measured across the chest at its fullest part while laid flat.