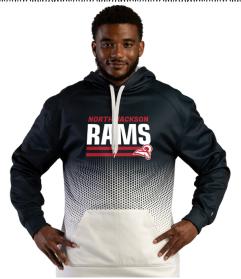

# #140400 MEN'S **HEX 2.0 HOOD**

- 100% Polyester moisture management/antimicrobial performance fabric
- Sublimated body and shoulders/sleeves
- Front pouch pocket with two hook and loop closures and headset opening
- · Self-fabric caffs & waistband
- · Embroidered Badger logo on left sleeve