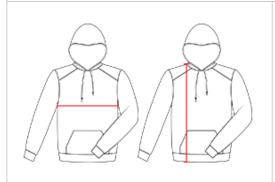

## HOW TO MEASURE

These product specifications reference a product's measurements. For sizing information and guidance, please reference our sizing charts.

### **BODY LENGTH**

Measured on the front from the shoulder/neck intersection to the bottom of the garment.

#### **CHEST WIDTH**

Measured across the chest, 1" below the armhole seam.