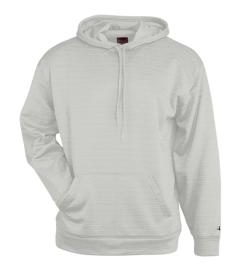

# #142500 MEN'S STRIPE FLEECE HOOD

- 100% Sublimated Polyester moisture management fleece fabric
- · Self-fabric cuffs and waistband
- · Badger sport shoulder for maximum movement
- · Front pouch pocket with hook and loop closures for headset opening
- · Embroidered Badger logo on left sleeve