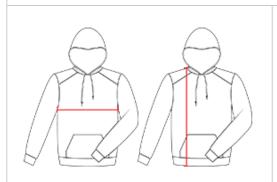

## **HOW TO MEASURE**

These product specifications reference a product's measurements. For sizing information and guidance, please reference our sizing charts.

## **BODY LENGTH**

Measured on the front from the shoulder/neck intersection to the bottom of the garment.

## **CHEST WIDTH**

Measured across the chest, 1" below the armhole seam.