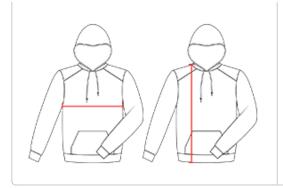

## HOW TO MEASURE

These product specifications reference a product's measurements. For sizing information and guidance, please reference our sizing charts.

#### **BODY LENGTH**

Measured on the front from the shoulder/neck intersection to the bottom of the garment.

#### **CHEST WIDTH**

Measured across the chest, 1" below the armhole seam.