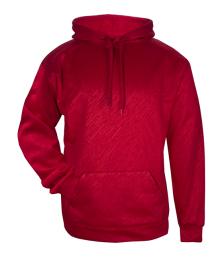

# #143100 UNISEX LINE EMBOSSED HOOD

- 100% Embossed Polyester moisture management fleece fabric
- Front pouch pocket with hook and loop closures for headset opening
- Self-fabric cuffs and waistband
- Badger sport paneled shoulder for maximum movement
- Embroidered Badger logo on left sleeve
- · Headset opening