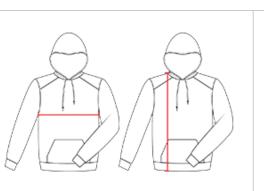

## HOW TO MEASURE

These product specifications reference a product's measurements. For sizing information and guidance, please reference our sizing charts.

## **BODY LENGTH**

Measured on the front from the shoulder/neck intersection to the bottom of the garment.

## **CHEST WIDTH**

Measured across the chest, 1" below the armhole seam.