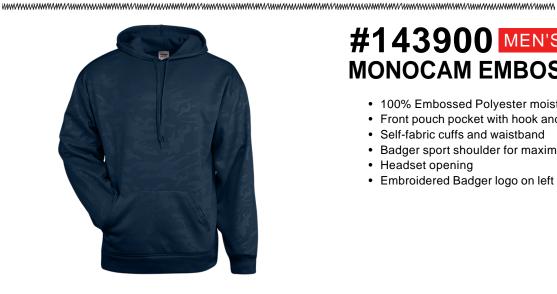

## #143900 MEN'S **MONOCAM EMBOSSED HOOD**

- 100% Embossed Polyester moisture management fleece fabric
- · Front pouch pocket with hook and loop closures
- Self-fabric cuffs and waistband
- · Badger sport shoulder for maximum movement
- Headset opening
- Embroidered Badger logo on left sleeve.

| COLORS |      |      |      |      |  |  |  |  |  |  |
|--------|------|------|------|------|--|--|--|--|--|--|
| BKME   | RDME | RYME | GRME | NYME |  |  |  |  |  |  |

| SPECIFICATIONS                         |      |      |      |      |      |      |      |      |  |  |  |  |
|----------------------------------------|------|------|------|------|------|------|------|------|--|--|--|--|
| Color                                  | XS   | S    | М    | L    | XL   | 2XL  | 3XL  | 4XL  |  |  |  |  |
| Piece Weight<br>measured in pounds     | 1.22 | 1.22 | 1.22 | 1.22 | 1.22 | 1.22 | 1.22 | 1.22 |  |  |  |  |
| Spec Body Length<br>measured in inches | 28.5 | 29   | 29.5 | 30   | 30.5 | 31   | 31.5 | 32   |  |  |  |  |
| Spec Chest Width<br>measured in inches | 19   | 20   | 22   | 24   | 26   | 28   | 30   | 32   |  |  |  |  |
| Case Count<br># of units per case      | 24   | 24   | 24   | 24   | 24   | 24   | 12   | 12   |  |  |  |  |