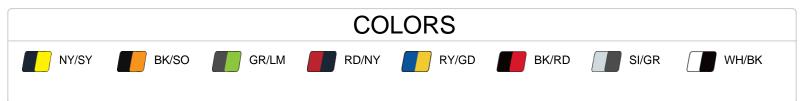

| SPECIFICATIONS                    |      |      |      |      |      |      |      |      |
|-----------------------------------|------|------|------|------|------|------|------|------|
| Color                             | xs   | S    | M    | L    | XL   | 2XL  | 3XL  | 4XL  |
| Piece Weight measured in pounds   | 0.00 | 0.00 | 0.00 | 0.00 | 0.00 | 0.00 | 0.00 | 0.00 |
| Case Count<br># of units per case | 1    | 1    | 1    | 1    | 1    | 1    | 1    | 1    |