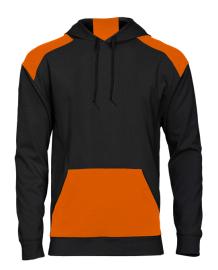

## #144000 MEN'S **BREAKOUT PERFORMANCE FLEECE** HOOD

- 100% Polyester moisture management fleece fabric
- · Contrast textured hood insert
- · shoulders and front pocket
- · Front pouch pocket with two hook & loop closures and headset opening
- Self-fabric cuffs & waistband
- · Embroidered Badger logo on left sleeve