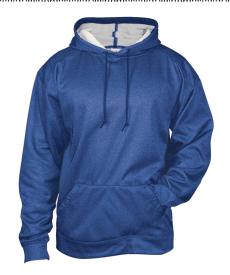

# **#145000** UNISEX PRO HEATHER FLEECE HOOD

- 100% Heathered Polyester moisture management fabric
- · Front pouch pocket with hook and loop closures for headset opening
- Self-fabric cuffs and waist
- · Badger sport paneled shoulder for maximum movement
- Badger heat seal logo on left sleeve