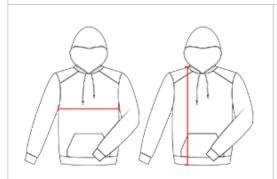

## HOW TO MEASURE

These product specifications reference a product's measurements. For sizing information and guidance, please reference our sizing charts.

#### **BODY LENGTH**

Measured on the front from the shoulder/neck intersection to the bottom of the garment.

### **CHEST WIDTH**

Measured across the chest, 1" below the armhole seam.