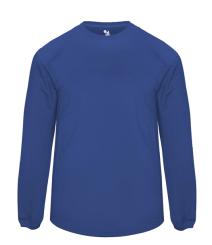

## #145300 MEN'S PERF. FLEECE PULLOVER

- 100% polyester moisture management fleece fabric
- Shoulder and underarm textured waffle weave panels
- · Poly rib cuff and collar
- Badger sport paneled shoulder for maximum movement
- · Shirt tail hem