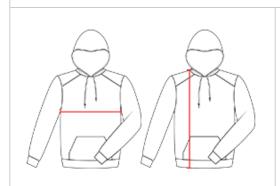

## **HOW TO MEASURE**

These product specifications reference a product's measurements. For sizing information and guidance, please reference our sizing charts.

## **BODY LENGTH**

Measured on the front from the shoulder/neck intersection to the bottom of the garment.

## **CHEST WIDTH**

Measured across the chest, 1" below the armhole seam.