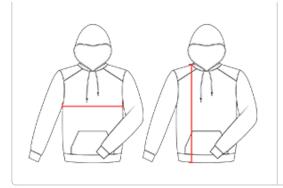

## **HOW TO MEASURE**

These product specifications reference a product's measurements. For sizing information and guidance, please reference our sizing charts.

## **BODY LENGTH**

Measured on the front from the shoulder/neck intersection to the bottom of the garment.

## **CHEST WIDTH**

Measured across the chest, 1" below the armhole seam.