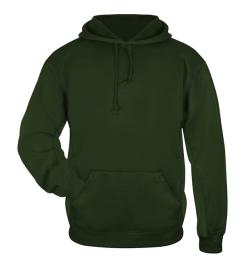

## #145400 UNISEX PERF. FLEECE HOOD

- 100% polyester moisture management fleece fabric
- Front pouch pocket with hook and loop closures for headset opening
- Badger sport paneled shoulder for maximum movement
- Embroidered badger logo on left sleeve
- Side and underarm textured waffle weave panels
- Poly rib cuff and waist