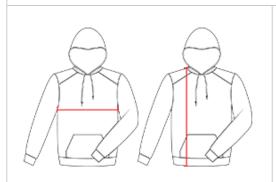

## HOW TO MEASURE

These product specifications reference a product's measurements. For sizing information and guidance, please reference our sizing charts.

### **BODY LENGTH**

Measured on the front from the shoulder/neck intersection to the bottom of the garment.

#### **CHEST WIDTH**

Measured across the chest, 1" below the armhole seam.