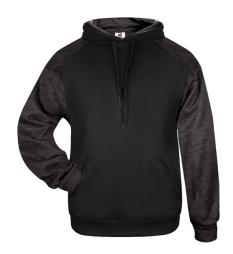

# #146100 UNISEX SPORT TONAL BLEND HOOD

- 100% Polyester moisture management fleece fabric
- Front pouch pocket with hook and loop closures for headset opening
- Sublimated shoulder panels and sleeves
- · Badger sport paneled shoulder for maximum movement
- · Self-fabric cuffs and waist