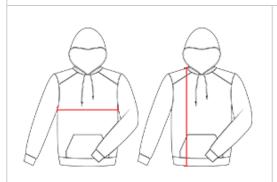

## HOW TO MEASURE

These product specifications reference a product's measurements. For sizing information and guidance, please reference our sizing charts.

#### **BODY LENGTH**

Measured on the front from the shoulder/neck intersection to the bottom of the garment.

### **CHEST WIDTH**

Measured across the chest, 1" below the armhole seam.