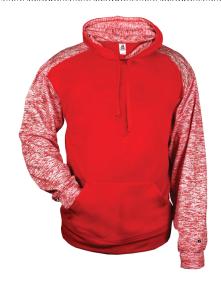

# #146200 UNISEX **SPORT BLEND HOOD**

- 100% Polyester moisture management fleece fabric
- · Front pouch pocket with hook and loop closures for headset opening
- Sublimated shoulder panels and sleeves
- · Self-fabric cuffs and waist