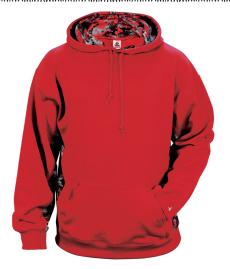

# #146400 UNISEX **DIGITAL COLORBLOCK HOOD**

- 100% Polyester moisture management fleece fabric
- Sublimated side and sleeve panels
- · Front pouch pocket with hook and loop closures for headset opening
- Embroidered Badger logo on left sleeve
- · Poly rib cuff and waist