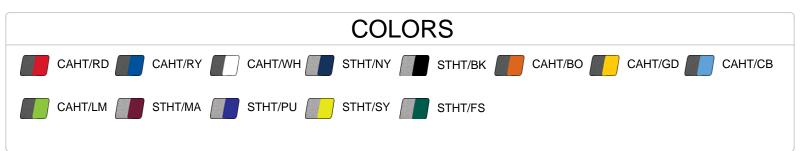

| SPECIFICATIONS                         |        |      |        |      |        |      |        |      |
|----------------------------------------|--------|------|--------|------|--------|------|--------|------|
| Color                                  | XS     | s    | M      | L    | XL     | 2XL  | 3XL    | 4XL  |
| Piece Weight measured in pounds        | 1.22   | 1.22 | 1.22   | 1.22 | 1.22   | 1.22 | 1.22   | 1.22 |
| Spec Body Length<br>measured in inches | 28 1/2 | 29   | 29 1/2 | 30   | 30 1/2 | 31   | 31 1/2 | 32   |
| Spec Chest Width measured in inches    | 19     | 20   | 22     | 24   | 26     | 28   | 30     | 32   |
| Case Count<br># of units per case      | 24     | 24   | 24     | 24   | 24     | 24   | 12     | 12   |