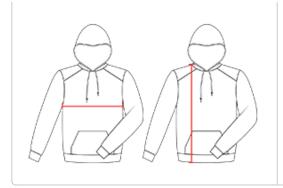

## HOW TO MEASURE

These product specifications reference a product's measurements. For sizing information and guidance, please reference our sizing charts.

## **BODY LENGTH**

Measured on the front from the shoulder/neck intersection to the bottom of the garment.

## **CHEST WIDTH**

Measured across the chest, 1" below the armhole seam.