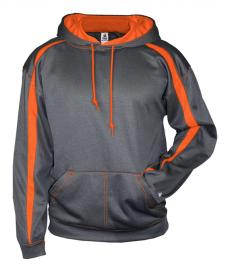

## #146700 UNISEX FUSION HOOD

- 100% Heathered polyester moisture management fleece fabric
- Front pouch pocket with hook and loop closures for headset opening
- Self-fabric cuffs and waist
- · Contrasting shoulder and sleeve inserts with contrast top stitching