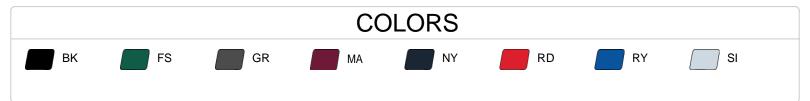

| SPECIFICATIONS                    |        |        |        |        |        |      |        |      |
|-----------------------------------|--------|--------|--------|--------|--------|------|--------|------|
| Color                             | xs     | S      | M      | L      | XL     | 2XL  | 3XL    | 4XL  |
| Piece Weight measured in pounds   | 1.18   | 1.18   | 1.18   | 1.18   | 1.18   | 1.18 | 1.18   | 1.18 |
| Spec Inseam                       | 28 1/2 | 29 1/2 | 30 1/2 | 31 1/2 | 32 1/2 | 33   | 33 1/2 | 34   |
| Case Count<br># of units per case | 24     | 24     | 24     | 24     | 24     | 24   | 12     | 12   |