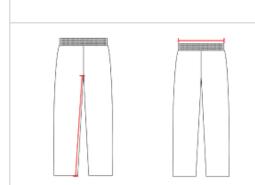

## HOW TO MEASURE

These product specifications reference a product's measurements. For sizing information and guidance, please reference our sizing charts.

## **WAIST WIDTH**

Measured across the top of the waist opening.

## INSEAM

Measured from crotch point to bottom leg opening.