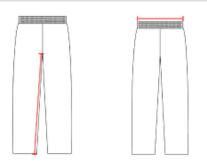

## HOW TO MEASURE

These product specifications reference a product's measurements. For sizing information and guidance, please reference our sizing charts.

#### **WAIST WIDTH**

Measured across the top of the waist opening.

### INSEAM

Measured from crotch point to bottom leg opening.