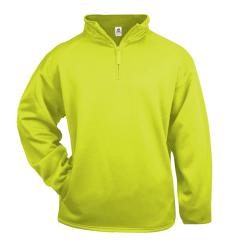

## #148000 UNISEX PERF. FLEECE 1/4 ZIP

- 100% Polyester moisture management fabric
- 2 front pockets with headset opening
- Self-fabric collar with 9" locking zipper
- · Cuffs feature smooth hem front with rib on back half
- Embroidered badger logo on left sleeve