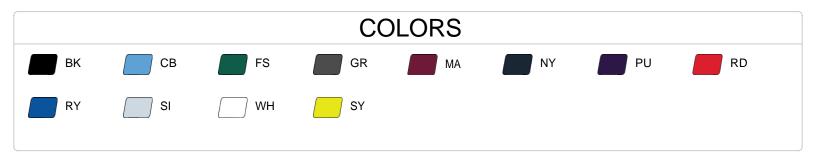

| SPECIFICATIONS                         |      |      |      |      |      |      |      |      |
|----------------------------------------|------|------|------|------|------|------|------|------|
| Color                                  | xs   | s    | М    | L    | XL   | 2XL  | 3XL  | 4XL  |
| Piece Weight measured in pounds        | 1.20 | 1.20 | 1.20 | 1.20 | 1.20 | 1.20 | 1.20 | 1.20 |
| Spec Body Length<br>measured in inches | 27   | 28   | 29   | 30   | 31   | 32   | 33   | 34   |
| Spec Chest Width measured in inches    | 19   | 20   | 22   | 24   | 26   | 28   | 30   | 32   |
| Case Count<br># of units per case      | 24   | 24   | 24   | 24   | 24   | 24   | 12   | 12   |