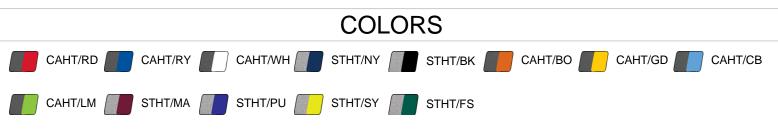

## #148100 UNISEX FUSION 1/4 ZIP

- 100% Heathered polyester moisture management fleece fabric
- Contrasting shoulder and sleeve panels
- Contrast self-fabric collar with 9" locking zipper
- · 2 front pockets with headset opening
- · Cuffs feature smooth hem front with rib on back half
- Contrast stitching
- Embroidered badger logo on left sleeve



| SPECIFICATIONS                         |      |      |      |      |      |      |      |      |
|----------------------------------------|------|------|------|------|------|------|------|------|
| Color                                  | xs   | s    | М    | L    | XL   | 2XL  | 3XL  | 4XL  |
| Piece Weight measured in pounds        | 1.20 | 1.20 | 1.20 | 1.20 | 1.20 | 1.20 | 1.20 | 1.20 |
| Spec Body Length<br>measured in inches | 27   | 28   | 29   | 30   | 31   | 32   | 33   | 34   |
| Spec Chest Width measured in inches    | 19   | 20   | 22   | 24   | 26   | 28   | 30   | 32   |
| Case Count<br># of units per case      | 24   | 24   | 24   | 24   | 24   | 24   | 12   | 12   |

## HOW TO MEASURE



These product specifications reference a product's measurements. For sizing informa