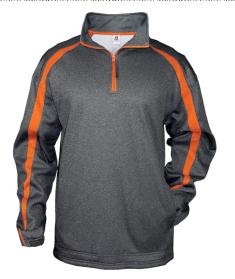

## #148100 UNISEX FUSION 1/4 ZIP

- 100% Heathered polyester moisture management fleece fabric
- Contrasting shoulder and sleeve panels
- Contrast self-fabric collar with 9" locking zipper
- · 2 front pockets with headset opening
- · Cuffs feature smooth hem front with rib on back half
- Contrast stitching
- Embroidered badger logo on left sleeve