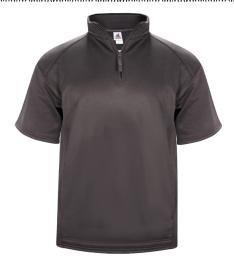

# #148200 MEN'S PERF. FLEECE S/S 1/ 4 ZIP

- 100% Polyester moisture management fabric
- Self-fabric collar with 9" locking zipper
- Open bottom
- · 2 front pockets with headset opening
- · Cuffs feature smooth hem front with rib on back half
- Embroidered badger logo on left sleeve

## **COLORS**

BK

GR

NY

| SPECIFICATIONS                      |      |      |      |      |      |      |      |      |
|-------------------------------------|------|------|------|------|------|------|------|------|
| Color                               | XS   | s    | M    | L    | XL   | 2XL  | 3XL  | 4XL  |
| Piece Weight measured in pounds     | 0.90 | 0.90 | 0.90 | 0.90 | 0.90 | 0.90 | 0.90 | 0.90 |
| Spec Body Length measured in inches | 27   | 28   | 29   | 30   | 31   | 32   | 33   | 34   |
| Spec Chest Width measured in inches | 19   | 20   | 22   | 24   | 26   | 28   | 30   | 32   |
| Case Count<br># of units per case   | 24   | 24   | 24   | 24   | 24   | 24   | 12   | 12   |