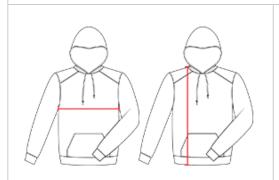

## HOW TO MEASURE

These product specifications reference a product's measurements. For sizing information and guidance, please reference our sizing charts.

#### **BODY LENGTH**

Measured on the front from the shoulder/neck intersection to the bottom of the garment.

### **CHEST WIDTH**

Measured across the chest, 1" below the armhole seam.