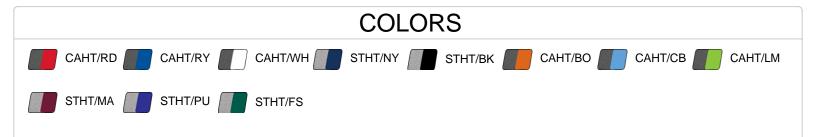

| SPECIFICATIONS                         |      |      |      |      |      |      |      |      |
|----------------------------------------|------|------|------|------|------|------|------|------|
| Color                                  | XS   | S    | М    | L    | XL   | 2XL  | 3XL  | 4XL  |
| Piece Weight<br>measured in pounds     | 1.20 | 1.20 | 1.20 | 1.20 | 1.20 | 1.20 | 1.20 | 1.20 |
| Spec Body Length<br>measured in inches | 27   | 28   | 29   | 30   | 31   | 32   | 33   | 34   |
| Spec Chest Width<br>measured in inches | 19   | 20   | 22   | 24   | 26   | 28   | 30   | 32   |
| Case Count<br># of units per case      | 24   | 24   | 24   | 24   | 24   | 24   | 12   | 12   |