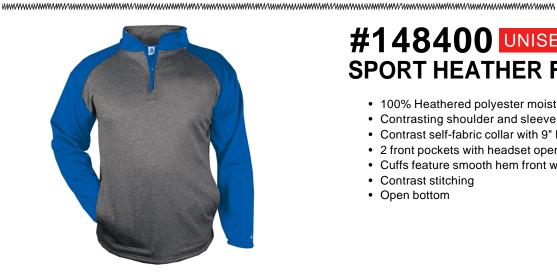

## #148400 UNISEX **SPORT HEATHER FLEECE 1/4 ZIP**

- 100% Heathered polyester moisture management fleece fabric
- Contrasting shoulder and sleeve panels
- Contrast self-fabric collar with 9" locking zipper
- 2 front pockets with headset opening
- · Cuffs feature smooth hem front with rib on back half
- Contrast stitching
- Open bottom