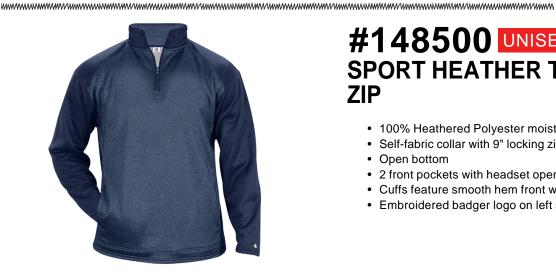

## #148500 UNISEX **SPORT HEATHER TONAL FLEECE 1/4** ZIP

- 100% Heathered Polyester moisture management fabric
- Self-fabric collar with 9" locking zipper
- Open bottom
- · 2 front pockets with headset opening
- · Cuffs feature smooth hem front with rib on back half
- Embroidered badger logo on left sleeve