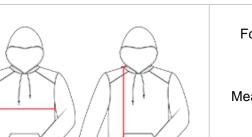

## HOW TO MEASURE

These product specifications reference a product's measurements. For sizing information and guidance, please reference our sizing charts.

## **BODY LENGTH**

Measured on the front from the shoulder/neck intersection to the bottom of the garment.

## **CHEST WIDTH**

Measured across the chest, 1" below the armhole seam.