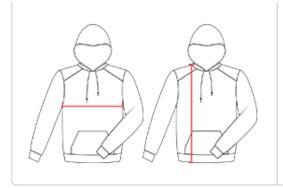

## HOW TO MEASURE

These product specifications reference a product's measurements. For sizing information and guidance, please reference our sizing charts.

### **BODY LENGTH**

Measured on the front from the shoulder/neck intersection to the bottom of the garment.

#### **CHEST WIDTH**

Measured across the chest, 1" below the armhole seam.