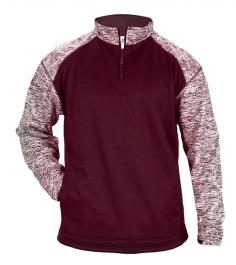

# #148700 UNISEX **BLEND SPORT FLEECE 1/4 ZIP**

- 100% Polyester moisture management fleece fabric
- Self-fabric collar with 9" locking zipper
- Sublimated shoulder panels and sleeves
- · Badger sport paneled shoulder for maximum movement
- · Cuffs feature smooth hem front with rib on back half
- Embroidered badger logo on left sleeve
- Two front pockets with headset in right pocket