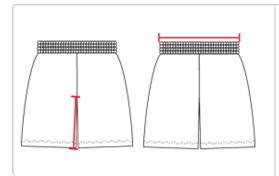

## **HOW TO MEASURE**

These product specimcations reference a product's measurements. For sizing information and guidance, please reference our sizing charts.

#### **INSEAM**

Measured from crotch point to bottom leg opening.

#### **WAIST WIDTH**

Measured across the top of the waist opening.