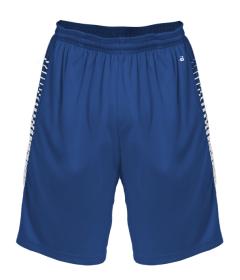

# #221200 YOUTH LINEUPYOUTHSHORT

- 100% polyester moisture management/antimicrobial performance fabric
- Sublimated side panels
- 1 1/2" Covered elastic waistband and drawcord
- Athletic cut and superior mt
- Two deep side seam pockets
- Badger heat seal logo on left hip
- Double-needle hem
- 5" Inseam