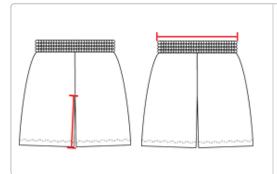

# **HOW TO MEASURE**

These product specimcations reference a product's measurements. For sizing information and guidance, please reference our sizing charts.

### **INSEAM**

Measured from crotch point to bottom leg opening.

### **WAIST WIDTH**

Measured across the top of the waist opening.