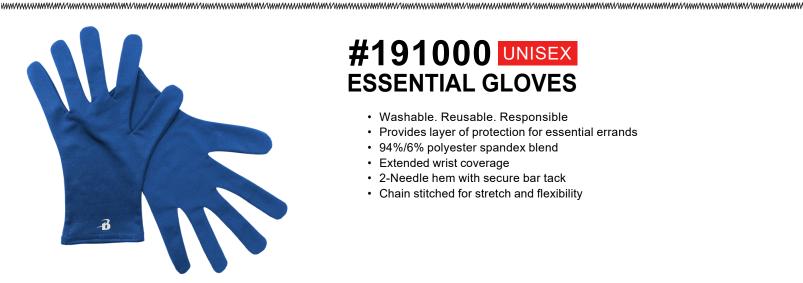

## #191000 UNISEX **ESSENTIAL GLOVES**

- · Washable. Reusable. Responsible
- · Provides layer of protection for essential errands
- 94%/6% polyester spandex blend
- · Extended wrist coverage
- · 2-Needle hem with secure bar tack
- · Chain stitched for stretch and flexibility