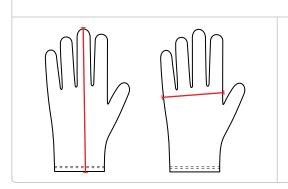

## HOW TO MEASURE

## **LENGTH**

Measured from top of middle finger to bottom of wrist opening.

## **PALM WIDTH**

Measured across palm just below knuckles