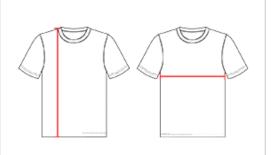

## HOW TO MEASURE

These product specifications reference a product's measurements. For sizing information and guidance, please reference our sizing charts.

## **BODY LENGTH**

Measured on the front from the shoulder/neck intersection to the bottom of the garment.

## **CHEST WIDTH**

Measured across the chest, 1" below the armhole seam.