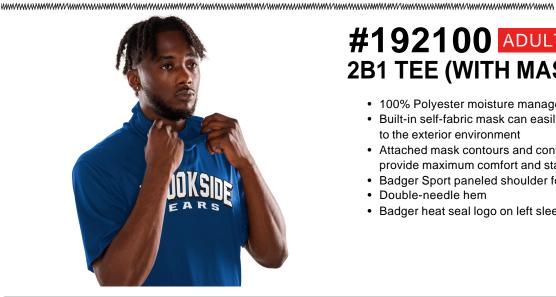

## #192100 ADULT 2B1 TEE (WITH MASK)

- 100% Polyester moisture management/antimicrobial performance fabric
- Built-in self-fabric mask can easily be pulled over face to act as a barrier to the exterior environment
- · Attached mask contours and conforms to the face and has ear holes to provide maximum comfort and stability
- Badger Sport paneled shoulder for maximum movement
- Double-needle hem
- · Badger heat seal logo on left sleeve